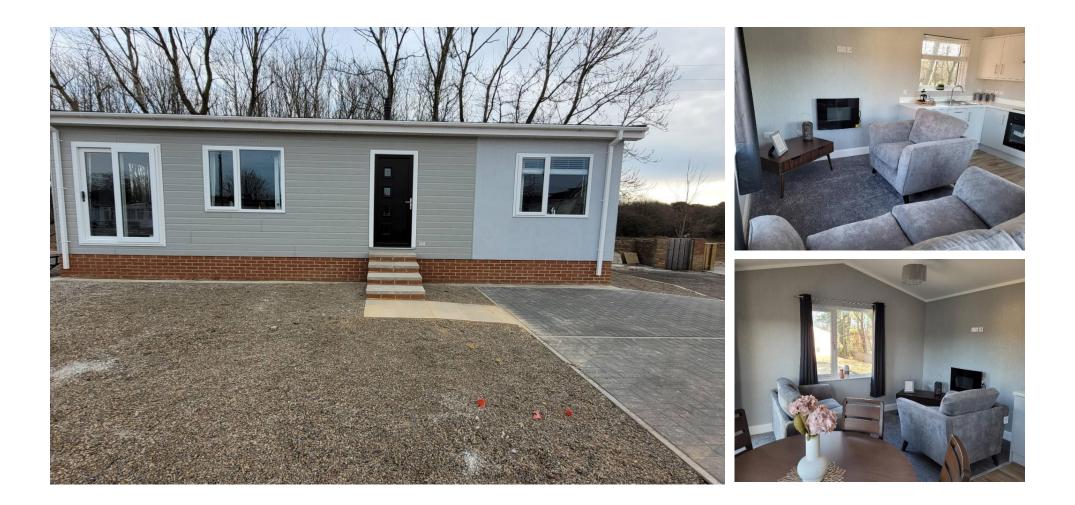

### £89,995

This brand new, modern-furnished Jans Modular (36'x14') luxury park home is perfect for those looking for a detached, easy to maintain, bungalow-style property. The home features a modern, fitted kitchen with integrated appliances and a dining and living area with comfortable furniture. The home also has two bedrooms, and a family bathroom.

#### **Key Features**

- Brand new home
- Enhanced part exchange for a quick sale
- Exceptionally High Specification

(L)15' 5" x (W)13' 1

DINING AREA

KITCHEN AREA

- Fully Furnished
- Over 45s

LOUNGE AREA

- Residential Development
- Two bedrooms
- Community
  living