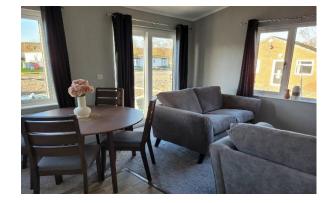

### £89,995

This brand new, modern-furnished Jans Modular (36'x14') luxury park home is perfect for those looking for a detached, easy to maintain, bungalow-style property. The home features a modern, fitted kitchen with integrated appliances and a dining and living area with comfortable furniture. The home also has two bedrooms, and a family bathroom.

#### **Key Features**

- Brand new home
- Enhanced part exchange for a quick sale
- Exceptionally High Specification

(L)15' 5" x (W)13' 1

DINING AREA

KITCHEN AREA

- Fully Furnished
- Over 45s

LOUNGE AREA

- Residential Development
- Two bedrooms
- Community
  living