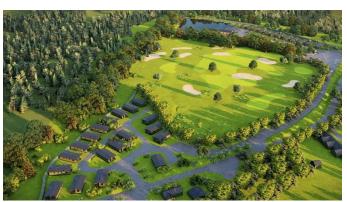

This wonderful 12-month leisure park is set in the Carse of Gowrie surrounded by stunning countryside, with fantastic on-site facilities including a sauna, gym and onsite bar and restaurant - all opening soon. The brand-new development is gated with 24-hour security.

The park is well located to enjoy the Scottish countryside with amenities nearby. Only 1 mile from the park is the local village of Errol and 12 miles from either Perth or Dundee. In Errol, you can find your local food shops, pharmacy, medical centre, and pubs. The Carse of Gowrie is a 20 mile stretch along the gorgeous Firth of Tay. Here you can find lots of nature and plenty of walking routes. Dundee and Perth are both cities with all big city facilities and lots of history. The park is also just 14 miles from the coast.