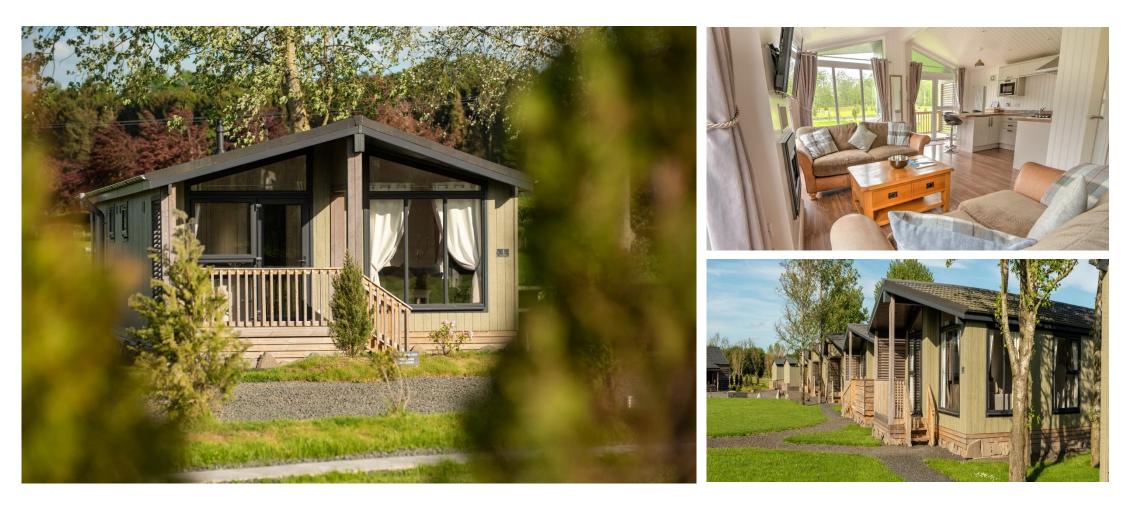

### £229,000

This brand new, modern-furnished luxury park home features an open plan layout, vaulted ceilings, and large, full height windows. There are three double bedrooms and two bathrooms. The exterior has a large sun deck with glass balustrade.

Age restriction: Over 45's Pet friendly: Yes Site fees: £3,500 per year Stock images have been used, the home on site may vary