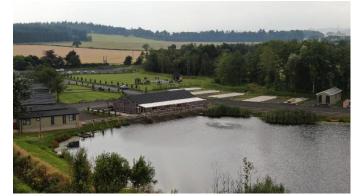

This wonderful 12-month leisure park is set in the Carse of Gowrie surrounded by stunning countryside, with fantastic on-site facilities including a sauna, gym and onsite bar and restaurant - all opening soon. The brand-new development is gated with 24-hour security.

The park is well located to enjoy the Scottish countryside with amenities nearby. Only 1 mile from the park is the local village of Errol and 12 miles from either Perth or Dundee. In Errol, you can find your local food shops, pharmacy, medical centre, and pubs. The Carse of Gowrie is a 20 mile stretch along the gorgeous Firth of Tay. Here you can find lots of nature and plenty of walking routes. Dundee and Perth are both cities with all big city facilities and lots of history. The park is also just 14 miles from the coast.