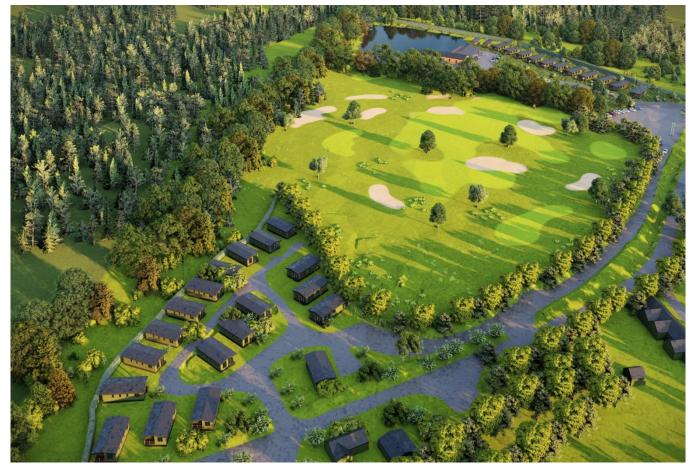

This wonderful 12-month leisure park is set in the Carse of Gowrie surrounded by stunning countryside, with fantastic on-site facilities including a sauna, gym and onsite bar and restaurant - all opening soon. The park is gated with 24-hour security. Each home has two car parking spaces, with extra visitor spaces available.

The park is well located to enjoy the Scottish countryside with amenities nearby. Only 1 mile from the park is the local village of Errol and 12 miles from either Perth or Dundee. In Errol, you can find your local food shops, pharmacy, medical centre and pubs. The Carse of Gowrie is a 20 mile stretch along the gorgeous Firth of Tay. Here you can find lots of nature and plenty of walking routes. Dundee and Perth are both cities with all big city facilities and lots of history. The park is also just 14 miles from the coast.