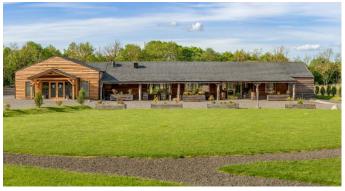

This wonderful 12-month leisure park is set in the Carse of Gowrie surrounded by stunning countryside, with fantastic on-site facilities including a sauna, gym and onsite bar and restaurant - all opening soon. The park is gated with 24-hour security. Each home has two car parking spaces, with extra visitor spaces available.