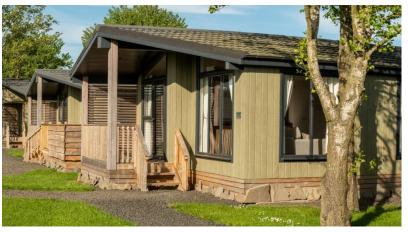

## Errol, Perthshire, PH2

This brand new, modern-furnished luxury park home has an open plan layout, vaulted ceilings and full height windows. There are two double bedrooms and the exterior has a large sun deck with glass balustrade.

Age restriction: Yes Pet friendly: Over 45's Site fees: £3,500 per year

Stock images have been used the home on site may vary