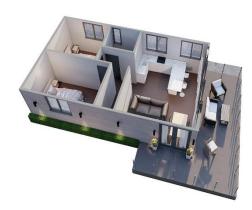

## Errol, Perthshire, PH2

This brand new, modern-furnished luxury park home has an open plan layout, vaulted ceilings and full height windows. There are two double bedrooms and the exterior has a large sun deck with glass balustrade.