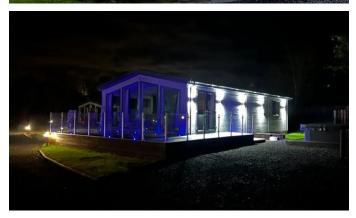

## Errol, Perthshire, PH2

This brand new, modern-furnished luxury park home has an open plan layout, vaulted ceilings and full height windows. There are two double bedrooms and the exterior has a large sun deck with glass balustrade.

Age restriction: Yes Pet friendly: Over 45's Site fees: £3,500 per year

Stock images have been used the home on site may vary