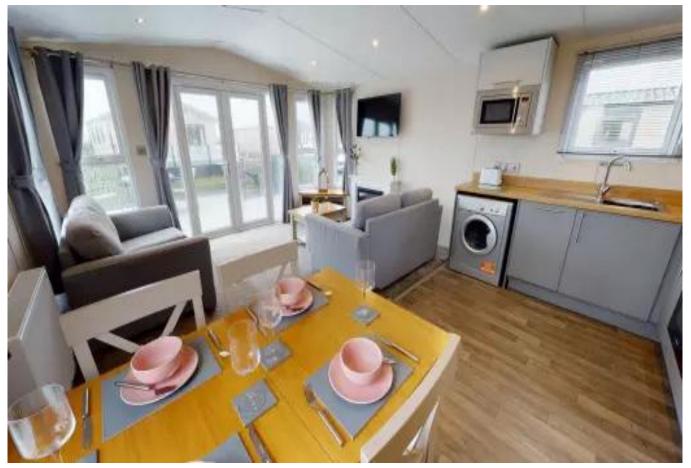

## **Bridlington, Yorkshire, YO15**

This brand-new, modern-furnished Norwood (41'x12') luxury park home is perfect for those looking for a detached, easy-to-maintain, bungalow-style property. The home is light and spacious, with vaulted ceilings and free standing furniture. The kitchen dining and living space is all open plan, with large windows and doors leading outside. There are two bedrooms, an en suite to the master bedroom and a bathroom.