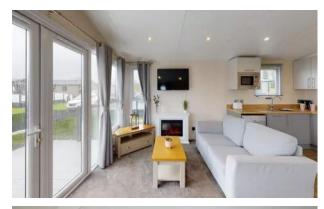

## **Bridlington, Yorkshire, YO15**

This brand-new, modern-furnished Norwood (41'x12') luxury park home is perfect for those looking for a detached, easy-to-maintain, bungalow-style property. The home is light and spacious, with vaulted ceilings and free standing furniture. The kitchen dining and living space is all open plan, with large windows and doors leading outside. There are two bedrooms, an en suite to the master bedroom and a bathroom.