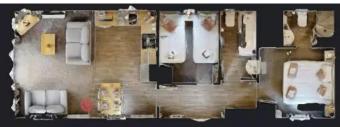

## **Bridlington, Yorkshire, YO15**

This brand-new, modern-furnished Norwood (41'x12') luxury park home is perfect for those looking for a detached, easy-to-maintain, bungalow-style property. The home is light and spacious, with vaulted ceilings and free standing furniture. The kitchen dining and living space is all open plan, with large windows and doors leading outside. There are two bedrooms, an en suite to the master bedroom and a bathroom.