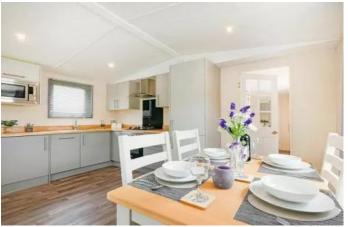

## **Bridlington, Yorkshire, YO15**

This brand-new, modern-furnished Norwood (41'x12') luxury park home is perfect for those looking for a detached, easy-to-maintain, bungalow-style property. The home is light and spacious, with vaulted ceilings and free standing furniture. The kitchen dining and living space is all open plan, with large windows and doors leading outside. There are two bedrooms, an en suite to the master bedroom and a bathroom.