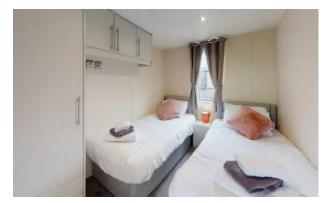

## Bridlington, Yorkshire, YO15

This brand-new, modern-furnished Norwood (41'x12') luxury park home is perfect for those looking for a detached, easy-to-maintain, bungalow-style property. The home is light and spacious, with vaulted ceilings and free standing furniture. The kitchen dining and living space is all open plan, with large windows and doors leading outside. There are two bedrooms, an en suite to the master bedroom and a bathroom.