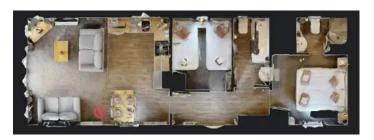

## Bridlington, Yorkshire, YO15

This brand-new, modern-furnished Norwood (41'x12') luxury park home is perfect for those looking for a detached, easy-to-maintain, bungalow-style property. The home is light and spacious, with vaulted ceilings and free standing furniture. The kitchen dining and living space is all open plan, with large windows and doors leading outside. There are two bedrooms, an en suite to the master bedroom and a bathroom.