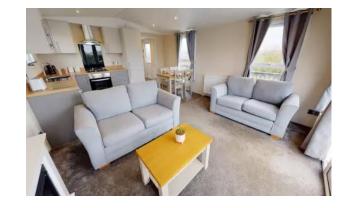

## Bridlington, Yorkshire, YO15

This brand-new, modern-furnished Norwood (41'x12') luxury park home is perfect for those looking for a detached, easy-to-maintain, bungalow-style property. The home is light and spacious, with vaulted ceilings and free standing furniture. The kitchen dining and living space is all open plan, with large windows and doors leading outside. There are two bedrooms, an en suite to the master bedroom and a bathroom.