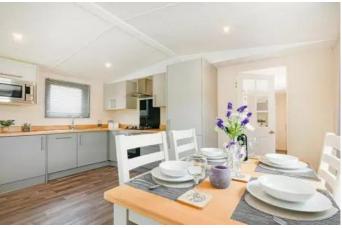

## Bridlington, Yorkshire, YO15

This brand-new, modern-furnished Norwood (41'x12') luxury park home is perfect for those looking for a detached, easy-to-maintain, bungalow-style property. The home is light and spacious, with vaulted ceilings and free standing furniture. The kitchen dining and living space is all open plan, with large windows and doors leading outside. There are two bedrooms, an en suite to the master bedroom and a bathroom.