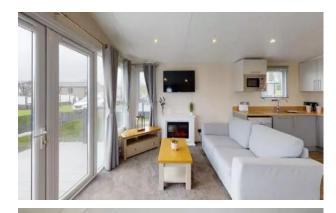

## Bridlington, Yorkshire, YO15

This brand-new, modern-furnished Norwood (41'x12') luxury park home is perfect for those looking for a detached, easy-to-maintain, bungalow-style property. The home is light and spacious, with vaulted ceilings and free standing furniture. The kitchen dining and living space is all open plan, with large windows and doors leading outside. There are two bedrooms, an en suite to the master bedroom and a bathroom.