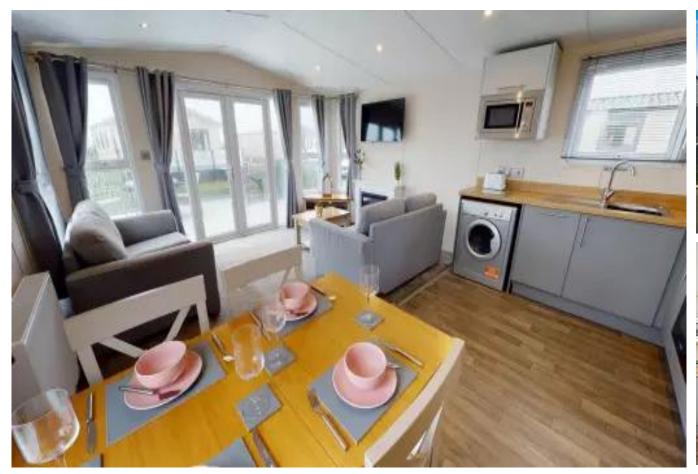

## Bridlington, Yorkshire, YO15

This brand-new, modern-furnished Norwood (41'x12') luxury park home is perfect for those looking for a detached, easy-to-maintain, bungalow-style property. The home is light and spacious, with vaulted ceilings and free standing furniture. The kitchen dining and living space is all open plan, with large windows and doors leading outside. There are two bedrooms, an en suite to the master bedroom and a bathroom.