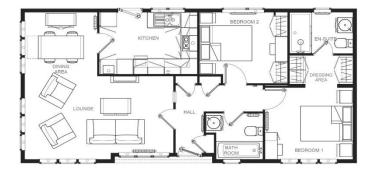

## £265,000

This brand-new, modern-furnished Colorado (40'x20') luxury park home is perfect for those looking for a detached, easy-to-maintain, bungalow-style property. The home has a spacious kitchen, dining area, comfortable living room, two double bedrooms, an en suite and a bathroom.