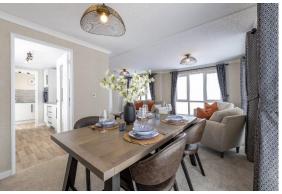

## £265,000

This brand-new, modern-furnished Colorado (40'x20') luxury park home is perfect for those looking for a detached, easy-to-maintain, bungalow-style property. The home has a spacious kitchen, dining area, comfortable living room, two double bedrooms, an en suite and a bathroom.