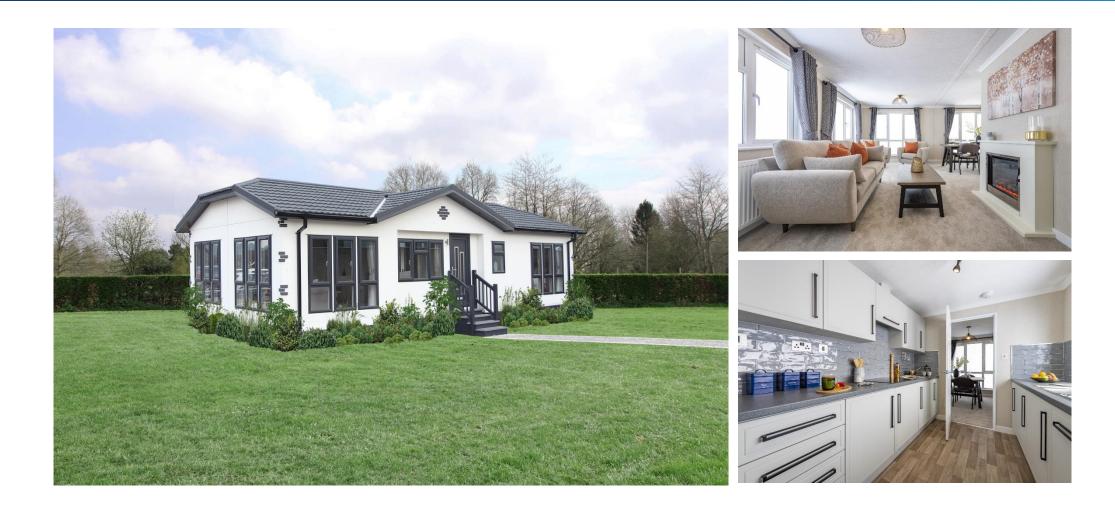

## £265,000

This brand-new, modern-furnished Colorado (40'x20') luxury park home is perfect for those looking for a detached, easy-to-maintain, bungalow-style property. The home has a spacious kitchen, dining area, comfortable living room, two double bedrooms, an en suite and a bathroom.

Age restriction: Over 45s Pet friendly: Yes Site fees: £2,700 per year Residential license Stock images have been used.