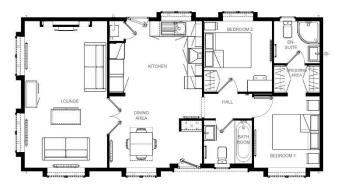

## Darlington, County Durham, DL2

This brand-new, modern-furnished Omar Image (40'x20') luxury park home is perfect for those looking for a detached, easy-to-maintain, bungalow-style property. The home features a spacious kitchen and dining room, comfortable living space, two double bedrooms, an en suite and a bathroom.