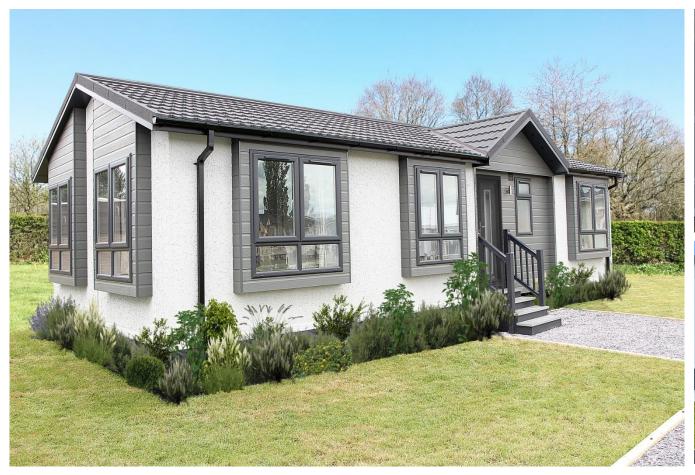

## Darlington, County Durham, DL2

This brand-new, modern-furnished Omar Image (40'x20') luxury park home is perfect for those looking for a detached, easy-to-maintain, bungalow-style property. The home features a spacious kitchen and dining room, comfortable living space, two double bedrooms, an en suite and a bathroom.