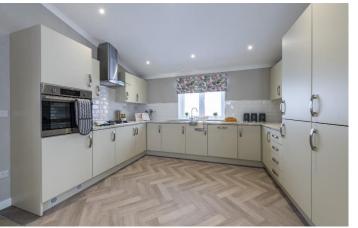

## Darlington, County Durham, DL2

This brand-new, modern-furnished Omar Image (40'x20') luxury park home is perfect for those looking for a detached, easy-to-maintain, bungalow-style property. The home features a spacious kitchen and dining room, comfortable living space, two double bedrooms, an en suite and a bathroom.