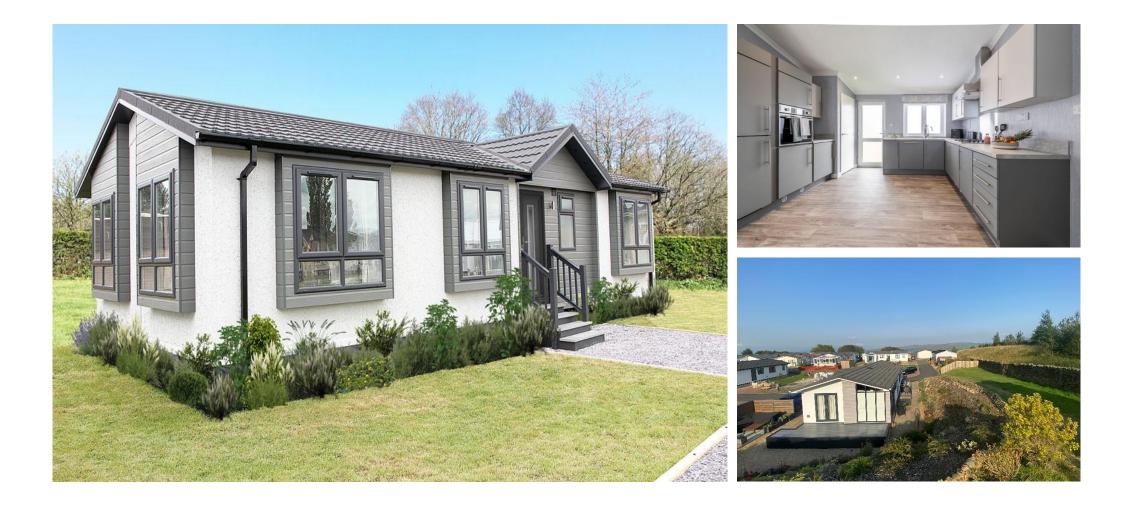

## Price as listed

This brand-new, modern-furnished Omar Image (40'x20') luxury park home is perfect for those looking for a detached, easy-to-maintain, bungalow-style property. The home has a spacious kitchen and dining room, double doors leading to the comfortable living room with an electric fireplace. There are two double bedrooms, an en suite to the master, and a further bathroom.

#### **Key Features**

- Brand new home
- Exceptionally High Specification
- Modern design
- Over 45s
- Parking space

Image 40' x 20' 2DB

- Part Exchange Available
- Pet-Friendly
- Fully furnished
- Two bedrooms
- Pet friendly