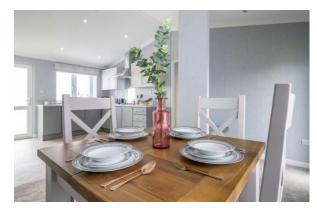

## Price as listed

This brand-new, modern-furnished Omar Image (40'x20') luxury park home is perfect for those looking for a detached, easy-to-maintain, bungalow-style property. The home has a spacious kitchen and dining room, double doors leading to the comfortable living room with an electric fireplace. There are two double bedrooms, an en suite to the master, and a further bathroom.