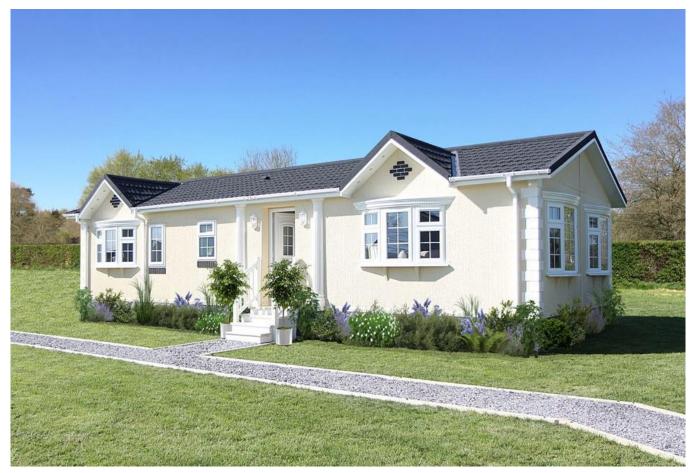

## Nottingham, Nottinghamshire, NG12

This brand-new, modern-furnished Omar Middleton (40'x20') luxury park home is perfect for those looking for a detached, easy-to-maintain, bungalow-style property. The home has a spacious kitchen, dining area, comfortable living room, two double bedrooms, an en suite and a bathroom.

Age restriction: Over 45s

Pet friendly: Yes

Site fees (at time of listing): £2,700 per year

Residential license

Stock images have been used.