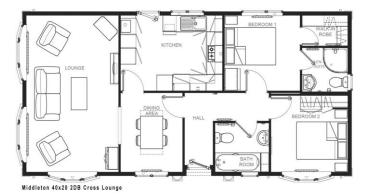

## Nottingham, Nottinghamshire, NG12

This brand-new, modern-furnished Omar Middleton (40'x20') luxury park home is perfect for those looking for a detached, easy-to-maintain, bungalow-style property. The home has a spacious kitchen, dining area, comfortable living room, two double bedrooms, an en suite and a bathroom.