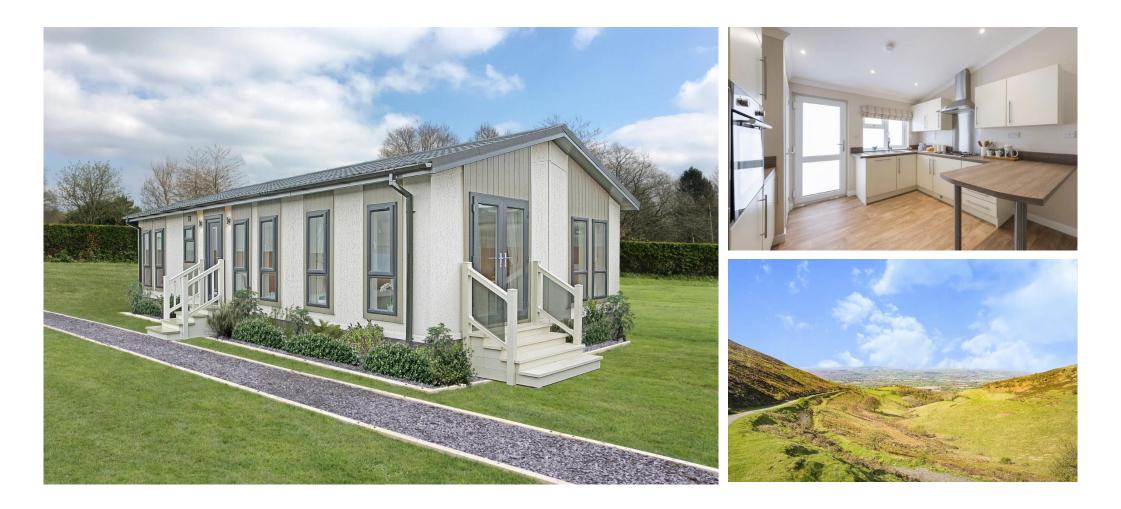

### £205,000

This brand-new, modern Omar Newmarket (40'x20') park home is perfect for those looking for a detached, easy to maintain, bungalow style retirement property. The home features a fully fitted kitchen, a comfortable living room with large windows, two double bedrooms and two bathrooms.

This small exclusive development consists of 10 bungalow-style residential homes located in the picturesque countryside of Ruthin, North Wales. Exclusive for the over 45s, the development offers safe, community living with like-minded people. Nearby is Llanbedr-Dyffryn-Clwyd, a quiet village that is surrounded by beautiful countryside. The town of Ruthin, just 5 miles away by car, has all the amenities you will need, including supermarkets, dentists and shops.