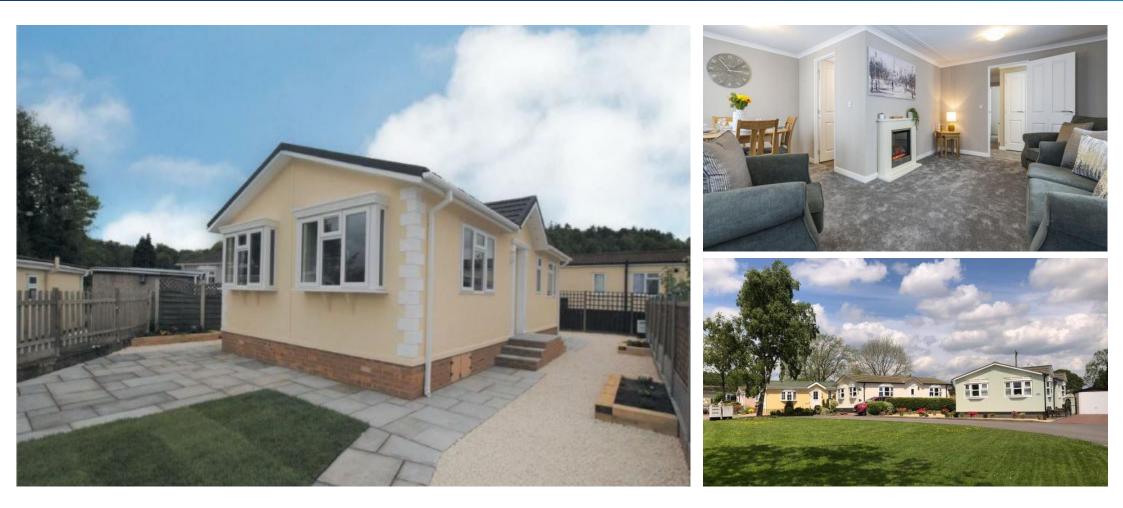

### £175,000

This brand new, modern-furnished Omar Regency (36'x20') luxury park home is perfect for those looking for a detached, easy to maintain, bungalow-style property. The home has a fully fitted kitchen with integrated appliances, comfortable living space, two double bedrooms, and two bathrooms. The landscaped exterior boasts parking and a garden area.

Age restriction: Over 55's Pet friendly: Yes Site fees: £199 per month Some stock images have been used, the home on site may vary