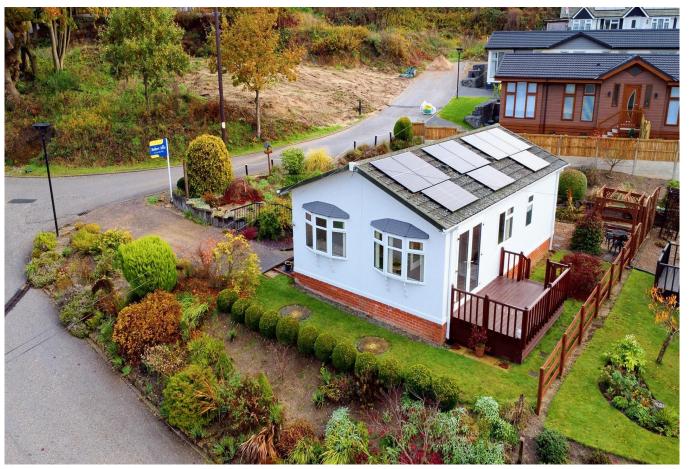

## Nottingham, Nottinghamshire, NG6

This pre-owned, well maintained luxury park home (36'x20') is perfect for those looking for a detached, easy to maintain, bungalow-style property. The home has a kitchen, a living room, two bedrooms and a bathroom with a walk in shower. The home has been repainted throughout, inside and outside. The exterior features south facing decking, solar panels and parking for 2 cars.

## **Key Features**

- Community Living
- Countryside location
- Garden space
- Over 45s
- Part Exchange Available

- Pet-Friendly
- Residential Development
- Shops and amenities nearby
- Solar Panels
- South facing decking