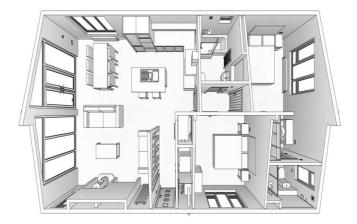

## Market Rasen, Lincolnshire, LN8

This brand-new, modern-furnished Prestige Cassa Di Lusso (42x22) luxury park home features a modern kitchen with large windows and patio doors opening to a view of the surrounding fields. The exterior includes a large garden bounded with 1.5 laurel hedge, spacious driveway and space to add a garage or garden room of your choice.