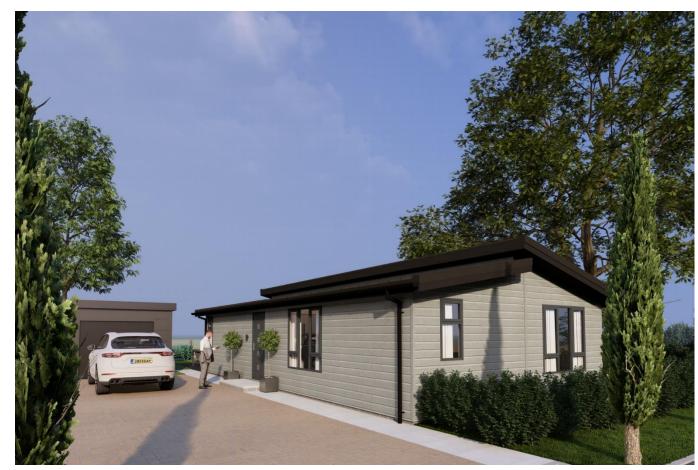

## Market Rasen, Lincolnshire, LN8

This brand-new, modern-furnished Prestige Cassa Di Lusso (42x22) luxury park home features a modern kitchen with large windows and patio doors opening to a view of the surrounding fields. The exterior includes a large garden bounded with 1.5 laurel hedge, spacious driveway and space to add a garage or garden room of your choice.

Age restriction: Over 45's

Pet friendly: Yes

Site fees: £204 per month

Stock images have been used, the home on site may vary.