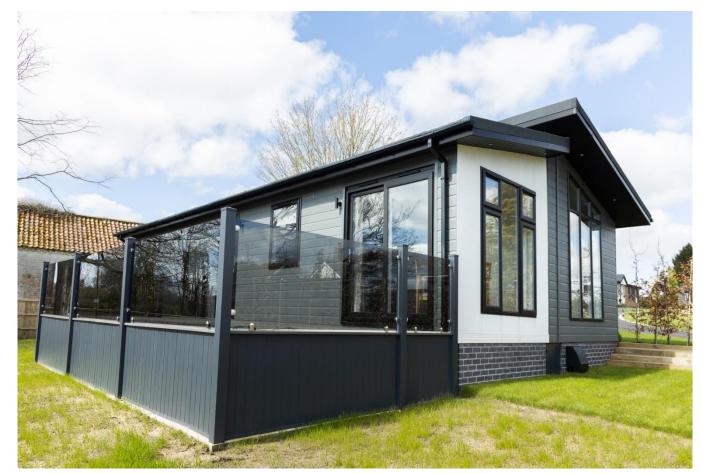

## Market Rasen, Lincolnshire, LN8

This brand-new, modern-furnished Prestige Majestic (45x20) luxury park home is south facing with a private landscaped garden, with views of the open countryside on the Lincolnshire Wolds. The home features two double bedrooms and a spacious living and dining area with patio doors leading out to the private decking.

## **Key Features**

- Brand new home
- Countryside Views
- Dog friendly
- Driveway
- Fully Furnished

- Garden space
- Part Exchange Available
- Private, Gated Development
- Small exclusive development