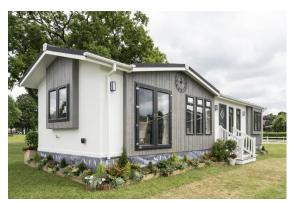

## Silloth, Cumbria, CA7

This brand new, modern-furnished Stately Chartwell (45'x14') park home is perfect for those looking for a detached, easy to maintain, bungalow-style retirement property. The home features a spacious kitchen and dining area, a comfortable living room, two bedrooms an en suite and a bathroom.

The park is set a short walk from the sea in the coastal town of Silloth-on-Solway, just a short drive from the Lake District, with its picturesque lakes, idyllic villages, and high moorlands. Silloth has all your local amenities, including shops, and eateries, and even a few golf clubs. Solway Coast is also an Area of Outstanding Natural Beauty, with miles of coastline and green open spaces for walking.