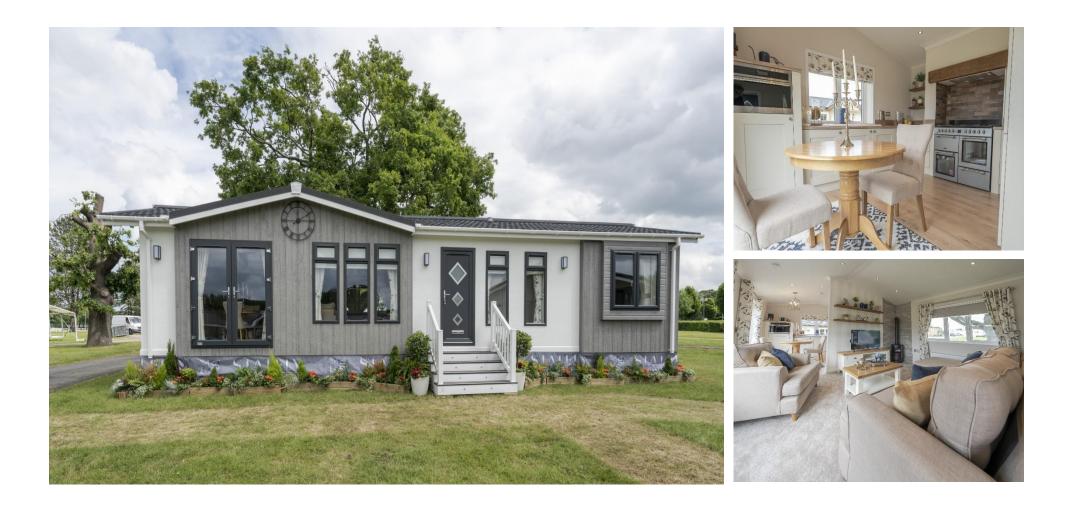

## Silloth, Cumbria, CA7

This brand new, modern-furnished Stately Chartwell (45'x14') park home is perfect for those looking for a detached, easy to maintain, bungalow-style retirement property. The home features a spacious kitchen and dining area, a comfortable living room, two bedrooms an en suite and a bathroom.

The park is set a short walk from the sea in the coastal town of Silloth-on-Solway, just a short drive from the Lake District, with its picturesque lakes, idyllic villages, and high moorlands. Silloth has all your local amenities, including shops, and eateries, and even a few golf clubs. Solway Coast is also an Area of Outstanding Natural Beauty, with miles of coastline and green open spaces for walking.

Age restriction: Over 50s Pet friendly: Yes Site fees (at time of listing): £2,400 per year Residential license Stock images have been used.