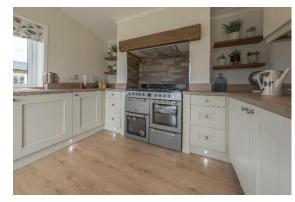

## Silloth, Cumbria, CA7

This brand new, modern-furnished Stately Chartwell (45'x14') park home is perfect for those looking for a detached, easy to maintain, bungalow-style retirement property. The home features a spacious kitchen and dining area, a comfortable living room, two bedrooms an en suite and a bathroom.