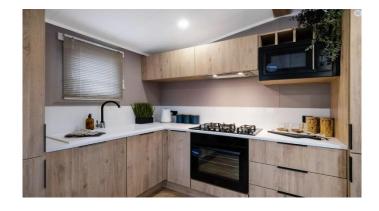

## Silloth, Cumbria, CA7

This brand new, modern-furnished Victory Bower (40'x12) luxury park home features an open plan kitchen and living area, and two bedrooms.

This wonderfully located 12-month leisure development has a handful of homes available for occupation right now! There is no age restriction and pets are welcome. Each home is fully furnished, built to a high specification and has parking.

## **Key Features**

- 12 Month Leisure Licence
- Coastal Location
- Decking
- Exceptionally High Specification
- Fully Furnished

- House buying service
- No age restriction
- Peaceful environment
- Pet-Friendly
- Two Bedrooms