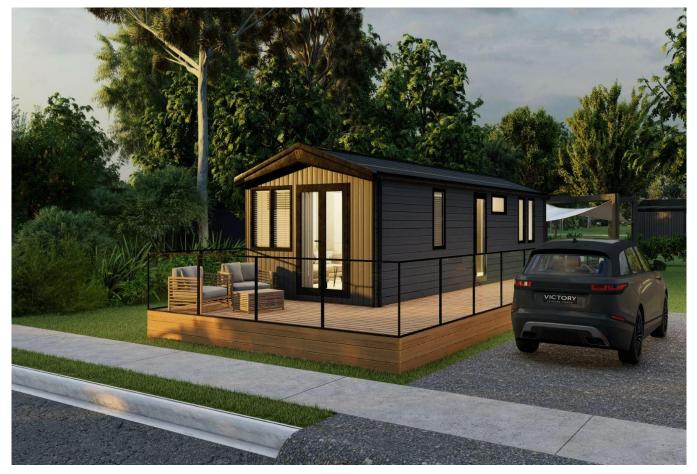

## Silloth, Cumbria, CA7

This brand new, modern-furnished Victory Bower (40'x12) luxury park home features an open plan kitchen and living area, and two bedrooms.

This wonderfully located 12-month leisure development has a handful of homes available for occupation right now! There is no age restriction and pets are welcome. Each home is fully furnished, built to a high specification and has parking.

## **Key Features**

- 12 Month Leisure Licence
- Coastal Location
- Decking
- Exceptionally High Specification
- Fully Furnished

- House buying service
- No age restriction
- Peaceful environment
- Pet-Friendly
- Two Bedrooms