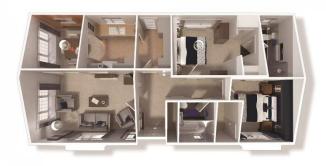

## Whitstable, Kent, CT5

This brand new, modern-furnished Willerby Charnwood (40'x20') luxury park home is perfect for those looking for a detached, easy to maintain, bungalow style retirement property. The home has a semi open plan layout with large windows. The kitchen features modern integrated appliances. There are two double bedrooms, an en suite and a bathroom.