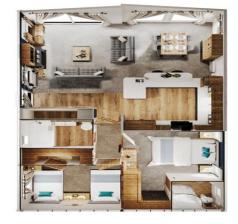

### £175,000

This brand-new, modern-furnished Willerby New Holland (40'x20') luxury park home features an open plan kitchen, living and dining area, with large windows and doors leading outside. There are two bedrooms, an en suite and a shower room.