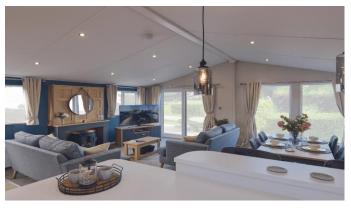

### £175,000

This brand-new, modern-furnished Willerby New Holland (40'x20') luxury park home features an open plan kitchen, living and dining area, with large windows and doors leading outside. There are two bedrooms, an en suite and a shower room.

#### **Key Features**

- 12 Month Leisure Licence
- Brand new home
- Exceptionally High Specification
- Fully Furnished
- House buying service

- Modern design
- No age restriction
- Parking for two cars
- Pet-Friendly
  - Village location