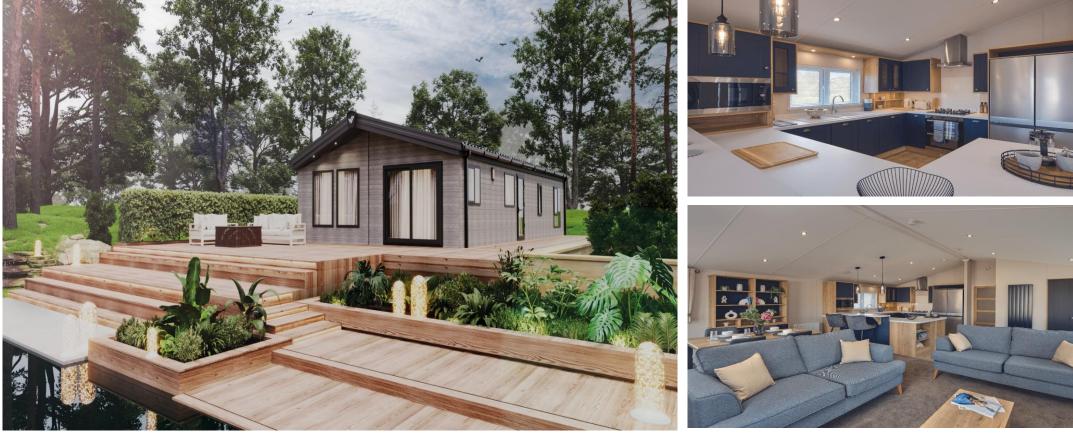

### £175,000

This brand-new, modern-furnished Willerby New Holland (40'x20') luxury park home features an open plan kitchen, living and dining area, with large windows and doors leading outside. There are two bedrooms, an en suite and a shower room.

Age restriction: None Pet friendly: Yes Site fees: £3,800 per year Stock images have been used, the home on site may vary