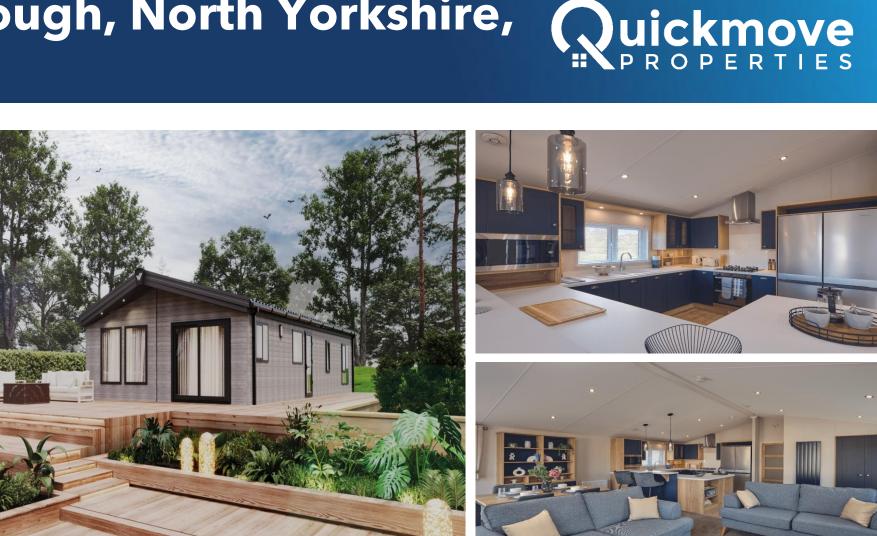

### £175,000

This brand-new, modern-furnished Willerby New Holland (40'x20') luxury park home features an open plan kitchen, living and dining area, with large windows and doors leading outside. There are two bedrooms, an en suite and a shower room.

This newly developed 12-month leisure park will consists of just 25 lodges. This park offers a soughtafter holiday setting a few miles from the Northeast coast. Each lodge has two parking spaces, there is no age restriction here and pets are welcome.

Age restriction: None Pet friendly: Yes Site fees: £3,800 per year Stock images have been used, the home on site may vary