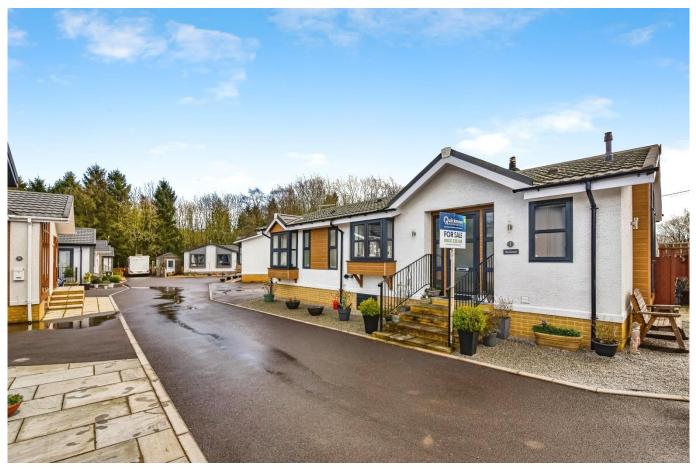

## The Chase Park, Chippenham, Wiltshire, SN14

This pre-owned, modern luxury park home is perfect for those looking for a detached, easy-to-maintain, bungalow-style property. The home has a modern kitchen with an island and a separate utility room. The living room has an electric fireplace and large windows. There are two double bedrooms, an en suite and a bathroom.

The Chase Park is an exclusive development of only 10 homes and is backing onto woodland. Located just off the M4 between Chippenham and Malmesbury, this development is within easy reach of many small towns and villages, including the famous Castle Combe. Less than half an hour from the park is Swindon and Bristol, where you can find high-street shopping, a range of popular restaurants and entertainment venues.