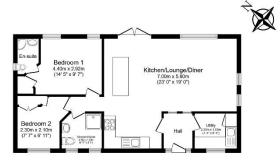

Total floor area 65.3 m² (703 sq.ft.) approx

The toral pain in or flustrate approase only it is not drawn to sea. Any measurements, for weak principling any total floor weak, openings and orienteron are approximate. No create was parameter
floor particular floor or any principle and from form from fired any approximate. The create was parameter
floor particular floor and floor weak, opening and orienteron are approximate floor form from fired any approximate floor floor from fired any approximate floor f