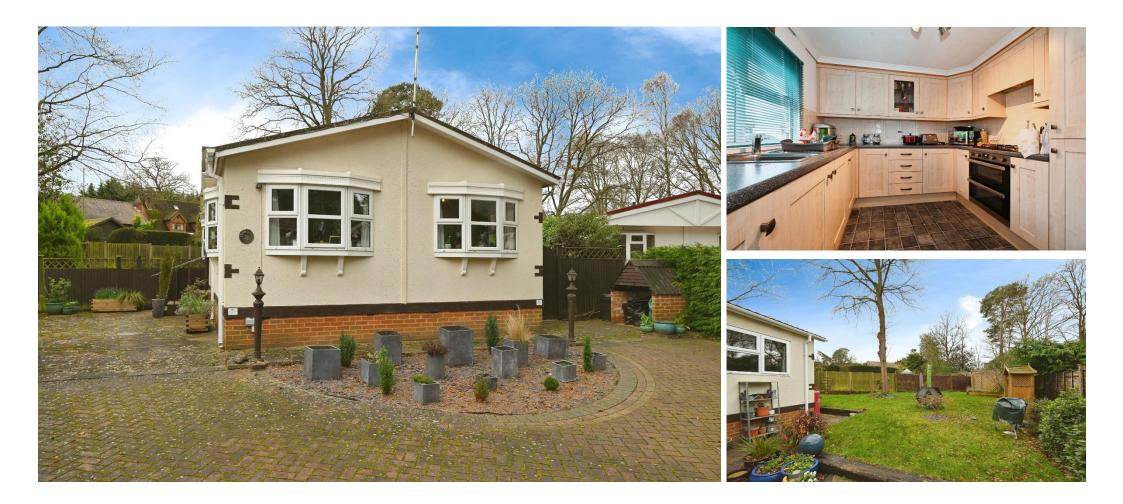

# Offers Over £240,000

This pre-owned, well maintained (40'x20') park home is perfect for those looking for a detached, easy to maintain, bungalow-style property. The home has a kitchen and utility room, a living room with an electric fireplace, a dining room, two bedrooms, an en suite and a bathroom. The exterior of the home features a large garden space and driveway.

Surrounded by greenery, this home provides a relaxed and peaceful atmosphere. California Park is its own private neighbourhood with gated access, as well as plenty of room and space to explore nearby country walks. This lovely residential development is located on the edge of the California Country Park and Longmoor Lake which are both well-known for their fantastic views and walks.