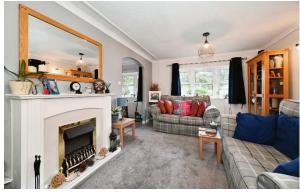

# Offers Over £240,000

This pre-owned, well maintained (40'x20') park home is perfect for those looking for a detached, easy to maintain, bungalow-style property. The home has a kitchen and utility room, a living room with an electric fireplace, a dining room, two bedrooms, an en suite and a bathroom. The exterior of the home features a large garden space and driveway.