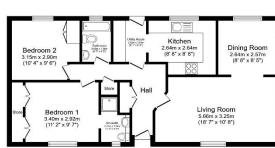

### **Key Features**

- Cat Friendly
- **Community Living**
- Established Park
- Garden space
- Over 45s

Total floor area 72.4 m<sup>2</sup> (779 sq.ft.) appro

- Part Exchange Available
- Pre-owned park home
- Two Bedrooms
- Utility room
- Well maintained home