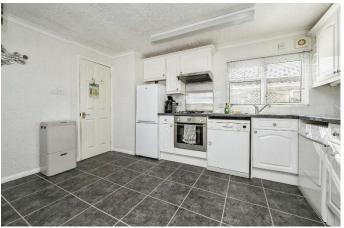

## Limit Home Park, Berkhamsted, Hertfordshire, HP4

This well-maintained park home is perfect for those looking for a detached, easy-to-maintain, bungalowstyle property. The landscaped exterior boasts elevated views across the countryside, decking, conservatory, and garden space. The home itself has a kitchen, a separate living room, one double bedroom and a bathroom with a walk-in shower. Items included in the sale are the washing machine, tumble dryer, dishwasher and cooker.