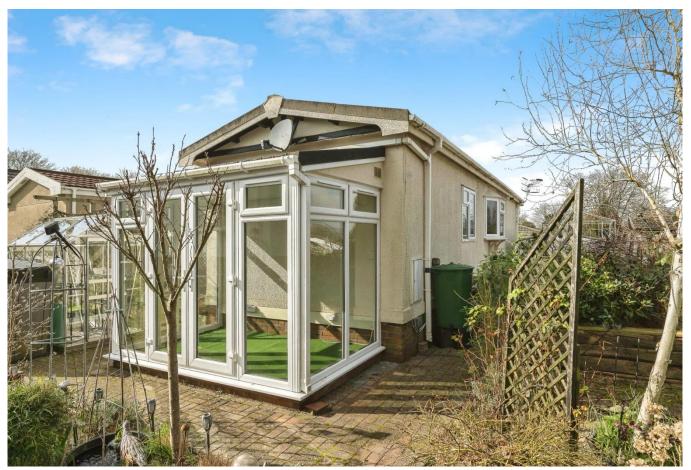

## Limit Home Park, Berkhamsted, Hertfordshire, HP4

This well-maintained park home is perfect for those looking for a detached, easy-to-maintain, bungalowstyle property. The landscaped exterior boasts elevated views across the countryside, decking, conservatory, and garden space. The home itself has a kitchen, a separate living room, one double bedroom and a bathroom with a walk-in shower. Items included in the sale are the washing machine, tumble dryer, dishwasher and cooker.