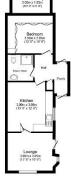

## Limit Home Park, Berkhamsted, Hertfordshire, HP4

This well-maintained park home is perfect for those looking for a detached, easy-to-maintain, bungalowstyle property. The landscaped exterior boasts elevated views across the countryside, decking, conservatory, and garden space. The home itself has a kitchen, a separate living room, one double bedroom and a bathroom with a walk-in shower. Items included in the sale are the washing machine, tumble dryer, dishwasher and cooker.