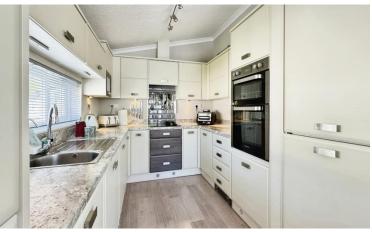

## Royale Heights, Poole, Dorset, BH16

This pre-owned, modern park home (45'x20') is perfect for those looking for a detached, easy to maintain, bungalow style property. The home has an open plan kitchen, dining and living area, with large windows and doors leading onto the decking. There are two double bedrooms, an en suite and a bathroom. The exterior features decking, garden area and driveway.