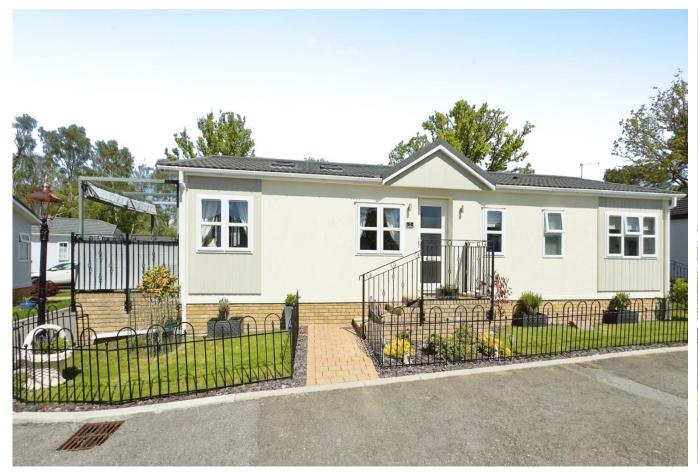

## Royale Heights, Poole, Dorset, BH16

This pre-owned, modern park home (45'x20') is perfect for those looking for a detached, easy to maintain, bungalow style property. The home has an open plan kitchen, dining and living area, with large windows and doors leading onto the decking. There are two double bedrooms, an en suite and a bathroom. The exterior features decking, garden area and driveway.

This home is located on Royale Heights, a private, gated development in a wooded elevated setting with a private fishing lake on site. The development is convenient due to easy access to neighbouring towns including the traditional town of Wimborne, Poole, and Bournemouth, as well as surrounding country parks including the New Forest and Hartland Moor National Nature Reserve which offer wonderful walking trails.