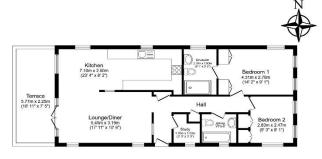

## Royale Heights, Poole, Dorset, BH16

This pre-owned, modern park home (45'x20') is perfect for those looking for a detached, easy to maintain, bungalow style property. The home has an open plan kitchen, dining and living area, with large windows and doors leading onto the decking. There are two double bedrooms, an en suite and a bathroom. The exterior features decking, garden area and driveway.