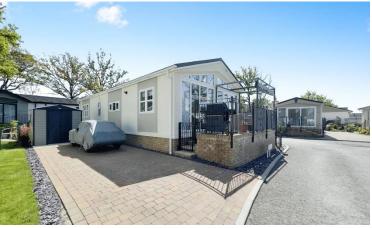

## Royale Heights, Poole, Dorset, BH16

This pre-owned, modern park home (45'x20') is perfect for those looking for a detached, easy to maintain, bungalow style property. The home has an open plan kitchen, dining and living area, with large windows and doors leading onto the decking. There are two double bedrooms, an en suite and a bathroom. The exterior features decking, garden area and driveway.

## **Key Features**

- Decking
- Garden space
- Modern design
- Over 45s
- Part Exchange Available

- Pet-Friendly
- Pre-owned park home
- Private, Gated Development
- Residential Development