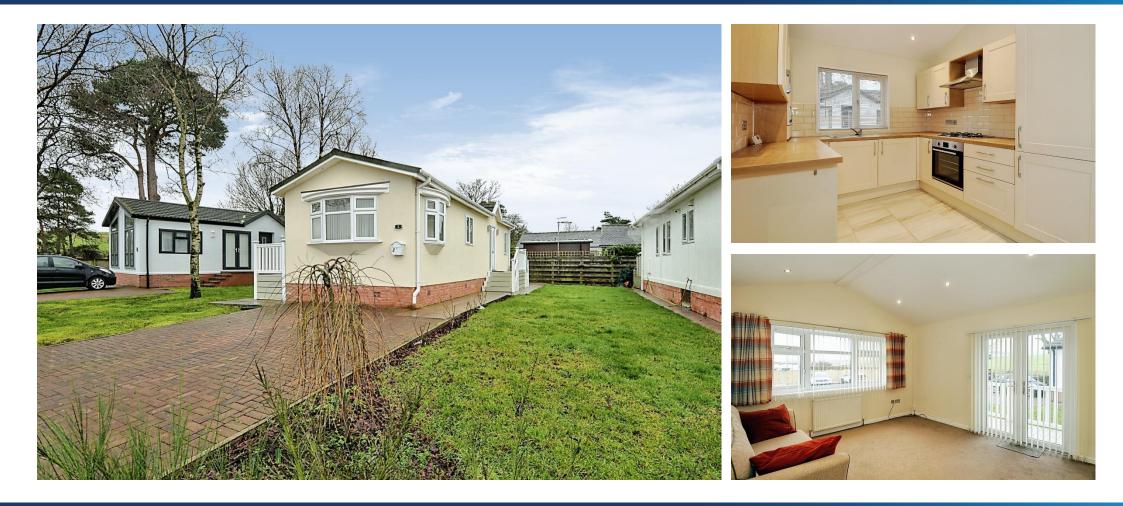

## £77,500

This pre-owned, well-maintained bespoke (42'x13') park home is perfect for those looking for a detached, easy-to-maintain, bungalowstyle property. The home features a modern kitchen, a living room with French doors, two bedrooms and a family bathroom. The exterior features a garden space, decking and driveway.