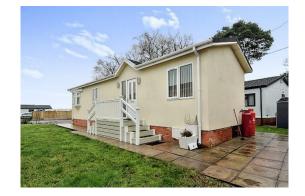

## £77,500

This pre-owned, well-maintained bespoke (42'x13') park home is perfect for those looking for a detached, easy-to-maintain, bungalowstyle property. The home features a modern kitchen, a living room with French doors, two bedrooms and a family bathroom. The exterior features a garden space, decking and driveway.