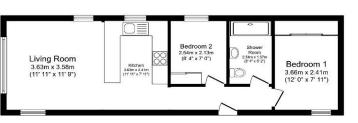

## £77,500

This pre-owned, well-maintained bespoke (42'x13') park home is perfect for those looking for a detached, easy-to-maintain, bungalowstyle property. The home features a modern kitchen, a living room with French doors, two bedrooms and a family bathroom. The exterior features a garden space, decking and driveway.

# 

tal floor area 45.2 sq.m. (486 sq.ft.) appr