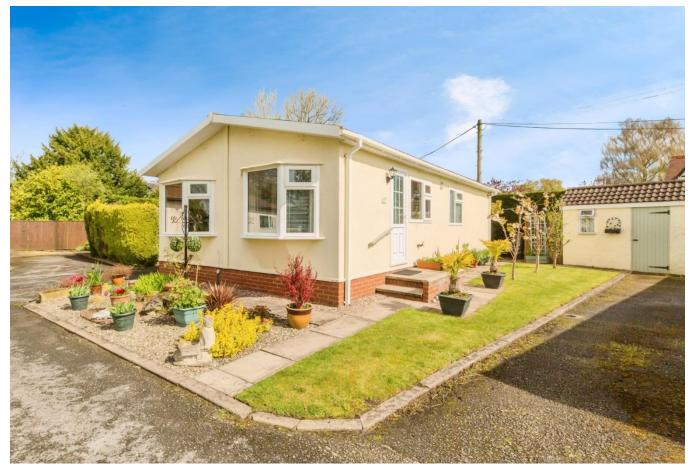

## Meadow House Park, Tarporley, Cheshire, CW6

This pre-owned modern Stately Albion (30'x20') park home is perfect for those looking for a detached, easy-to-maintain, bungalow-style property. The well-maintained exterior features a patio with a trellis and a lawn area surrounded by a hedge that provides privacy. There is a driveway for private parking. The home is well decorated with modern touches, there is a kitchen and dining area, leading to the lounge which comfortably fits a 3-piece suite. There are two double bedrooms and a bathroom with a walk-in shower.

Age restriction: Over 50s

Pet friendly: Yes

Site fees (at time of listing): £153.96 per month

Residential License

## **Key Features**

- Community Living
- Countryside location
- Garden Shed
- Garden space
- Over 50s

Bedroom 1 3.49m x 2.88m (11° 5" x 9° 5")

Bedroom 2

3.59m x 2.88m (11' 9" x 9' 5")

- Part Exchange Available
- Pet-Friendly
- Pre-owned park home
- Two Double Bedrooms
- Well maintained home