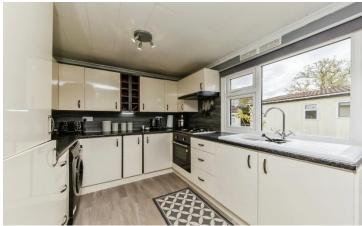

## Meadow House Park, Tarporley, Cheshire, CW6

This pre-owned modern Stately Albion (30'x20') park home is perfect for those looking for a detached, easy-to-maintain, bungalow-style property. The well-maintained exterior features a patio with a trellis and a lawn area surrounded by a hedge that provides privacy. There is a driveway for private parking. The home is well decorated with modern touches, there is a kitchen and dining area, leading to the lounge which comfortably fits a 3-piece suite. There are two double bedrooms and a bathroom with a walk-in shower.