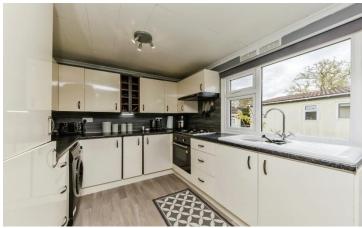

## Meadow House Park, Tarporley, Cheshire, CW6

This pre-owned modern Stately Albion (30'x20') park home is perfect for those looking for a detached, easy-to-maintain, bungalow-style property. The well-maintained exterior features a patio with a trellis and a lawn area surrounded by a hedge that provides privacy. There is a driveway for private parking. The home is well decorated with modern touches, there is a kitchen and dining area, leading to the lounge which comfortably fits a 3-piece suite. There are two double bedrooms and a bathroom with a walk-in shower.