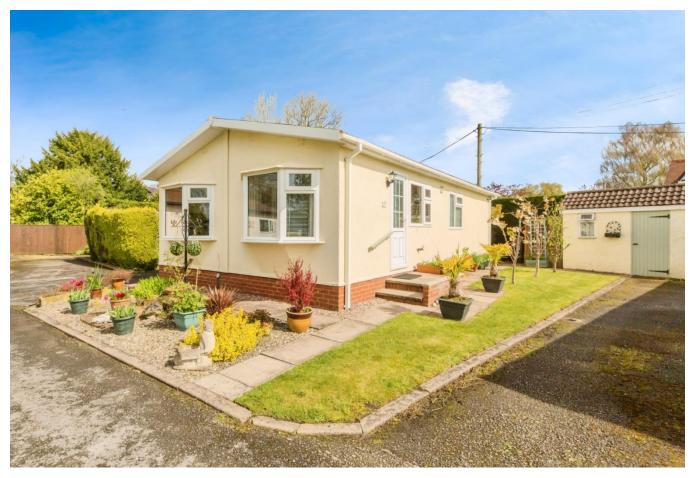

## Meadow House Park, Tarporley, Cheshire, CW6

This pre-owned modern Stately Albion (30'x20') park home is perfect for those looking for a detached, easy-to-maintain, bungalow-style property. The well-maintained exterior features a patio with a trellis and a lawn area surrounded by a hedge that provides privacy. There is a driveway for private parking. The home is well decorated with modern touches, there is a kitchen and dining area, leading to the lounge which comfortably fits a 3-piece suite. There are two double bedrooms and a bathroom with a walk-in shower.

## **Key Features**

- Community Living
- Countryside location
- Garden Shed
- Garden space
- Over 50s

Bedroom 1 3.49m x 2.88m (11° 5" x 9° 5")

Bedroom 2

3.59m x 2.88m (11' 9" x 9' 5")

- Part Exchange Available
- Pet-Friendly
- Pre-owned park home
- Two Double Bedrooms
- Well maintained home