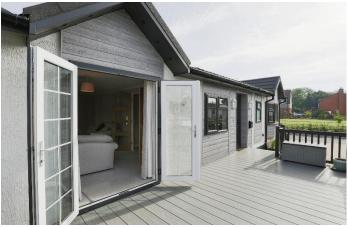

## Stratford-Upon-Avon, Warwickshire, CV37

This home is in excellent internal condition and is a two double bedroom (40'x20') Omar Middleton design boasting a separate Lounge and Dining room, modern fitted kitchen, en-suite shower room to the master bedroom, a decked patio area and driveway.

## **Key Features**

- Community Living
- Decked Patio Area
- Decking
- Modern design
- Over 50s

- Part Exchange Available
- Pet-Friendly
- Pre-owned park home
- Private, Gated Development