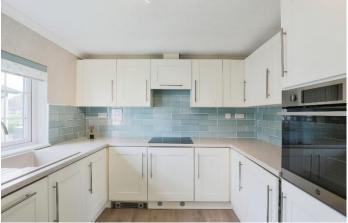

## Stratford-Upon-Avon, Warwickshire, CV37

This home is in excellent internal condition and is a two double bedroom (40'x20') Omar Middleton design boasting a separate Lounge and Dining room, modern fitted kitchen, en-suite shower room to the master bedroom, a decked patio area and driveway.