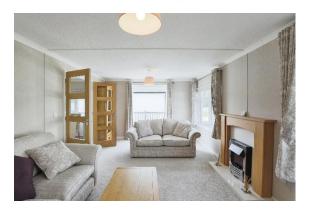

## Stratford-Upon-Avon, Warwickshire, CV37

This home is in excellent internal condition and is a two double bedroom (40'x20') Omar Middleton design boasting a separate Lounge and Dining room, modern fitted kitchen, en-suite shower room to the master bedroom, a decked patio area and driveway.