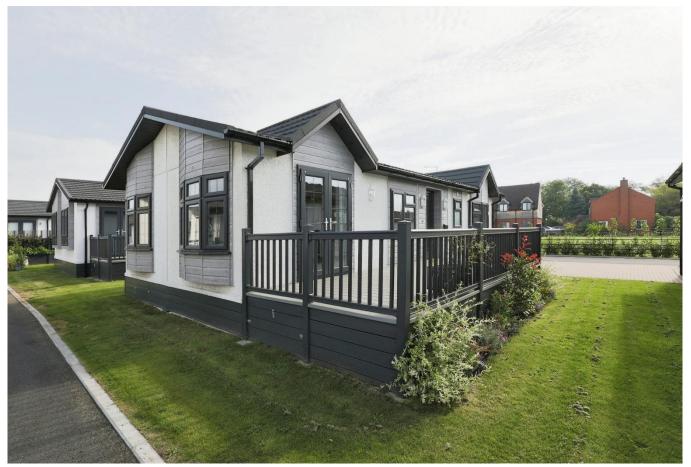

## Stratford-Upon-Avon, Warwickshire, CV37

This home is in excellent internal condition and is a two double bedroom (40'x20') Omar Middleton design boasting a separate Lounge and Dining room, modern fitted kitchen, en-suite shower room to the master bedroom, a decked patio area and driveway.

## **Key Features**

- Community Living
- Decked Patio Area
- Decking
- Modern design
- Over 50s

- Part Exchange Available
- Pet-Friendly
- Pre-owned park home
- Private, Gated Development