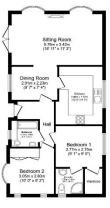

## Stratford-Upon-Avon, Warwickshire, CV37

This home is in excellent internal condition and is a two double bedroom (40'x20') Omar Middleton design boasting a separate Lounge and Dining room, modern fitted kitchen, en-suite shower room to the master bedroom, a decked patio area and driveway.