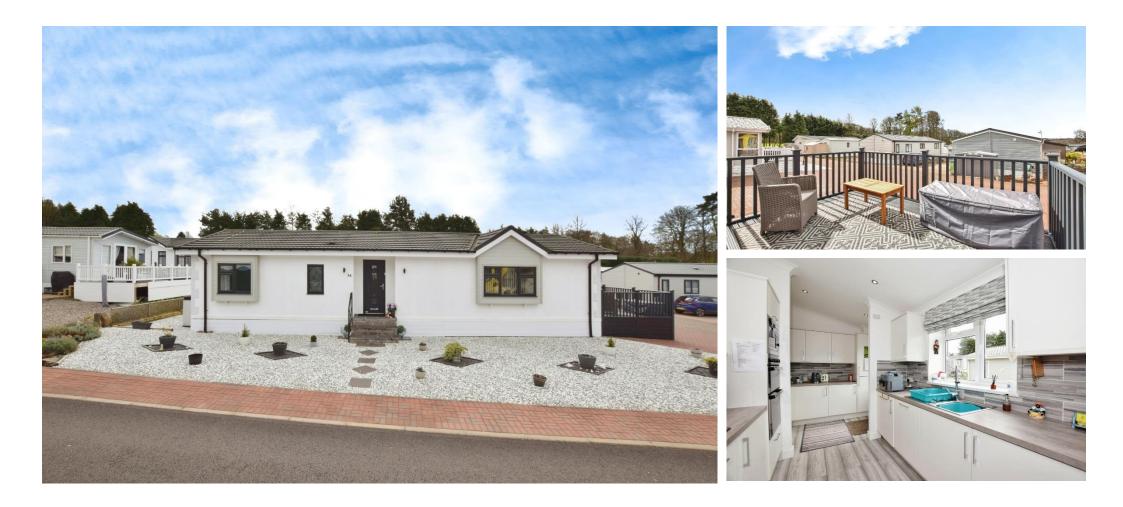

## £164,950

This pre-owned luxury park home is perfect for those looking for a detached, easy-to-maintain, bungalowstyle property. This wonderful home has a spacious decking overlooking the park towards the lake. The home has a modern, galley-style kitchen, utility room, dining area and a living room with double doors leading to the decking. There are three bedrooms, an en suite to the master and a family bathroom.

This small residential development is exclusive for the over 50s and is situated on the banks of Marlee Loch and offers a stream and wooded area teeming with wildlife, providing an idyllic setting for your new home. The park is located in Kinloch, approximately 1.8 miles from Blairgowrie. Blairgowrie bus route has a bus stop directly outside the park gates. Blairgowrie offers a whole host of local amenities including doctors, dentists, vets and supermarkets.