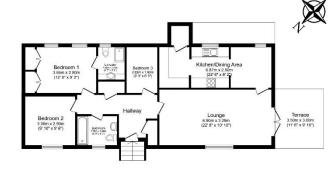

Total floor area 102.6 m<sup>2</sup> (1,104 sq.ft.) approx This loop junk is it laterative proposes why its not driven to stack. My resourcements, four areas (including any tate floor areas), gennings and eleration are apposited in the start of any approxement to laterative provide and any and elevation of any approxement to laterative provide and any and elevation of any approxement to laterative provide any and elevation of any approxement of any approxement to laterative provide any and elevation of any approxement to laterative provide any approxement provide any approxement and approxements approxements and approxements approxements and approxements and approxements approxements and approxements approxem