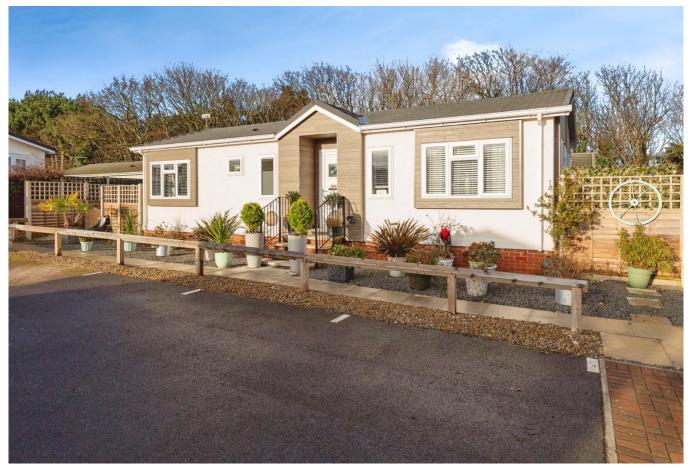

## Saltburn-By-The-Sea, North Yorkshire, TS12

This luxury two double bedroom (40'x20') park home bungalow built by Manor Homes is available to view now. The modern, well-maintained home has been well landscaped, with a private, low maintenance garden. The home has spacious kitchen, comfortable living and dining area, two double bedrooms, an en suite and a family bathroom.