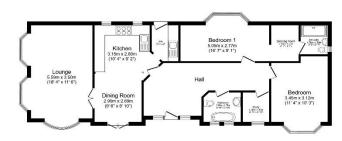

Total floor areas 100.4 sg m, (1,081 sg, ft.) approx The border is by Body for the process of the grant time part of an approxement, by body is taken to any source management, a part of an approxement, by body is taken to any source management, a part of an approxement, by body is taken to any source management, a part of an approxement, by body is taken to any source management, a part of an approxement, by taken to any source management, approxement, approxement, approxement, by taken to any source management, approxement, approx