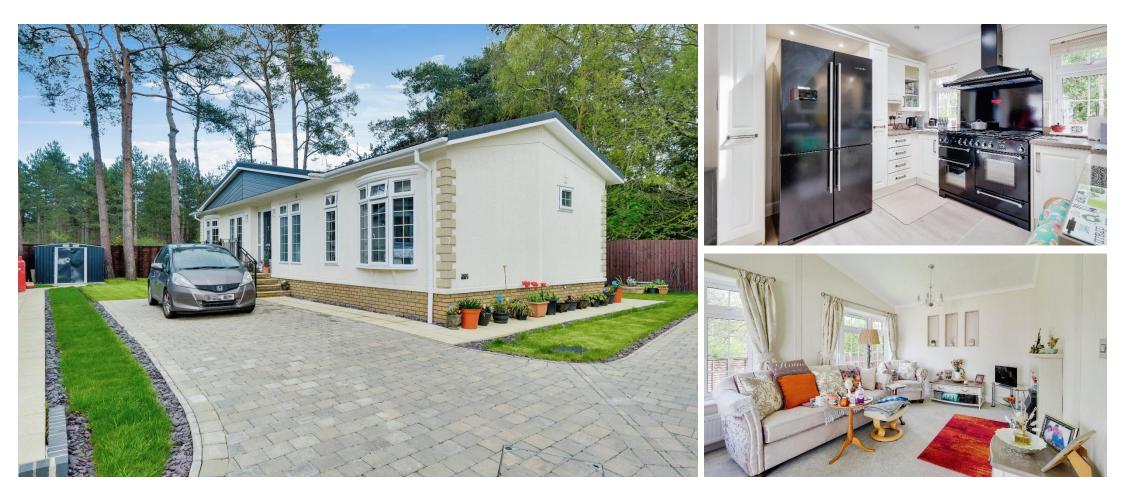

## £300,000

This pre-owned,

modern Omar Heritage (50'x20') luxury park home is perfect for those looking for a detached, easy to maintain, bungalow-style property. The well-maintained home features a modern kitchen, dining and living areas, two double bedrooms and two bathrooms. The landscaped exterior boasts a garden space and driveway.

#### **Key Features**

- Community Living
- Countryside location
- Exceptionally High Specification
- Over 45s
- Part Exchange Available
- Pet-friendly
  Pre-owned park
- home
- Two Double Bedrooms
- Well maintained home