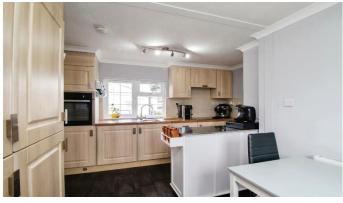

## Hockley, Essex, SS5

This Omar Regency (33x14), pre-owned park home is perfect for those looking for a detached, easy-tomaintain, bungalow-style property. The home is set on a corner plot and features a kitchen with integrated appliances, a relaxing lounge space and a double bedroom. The exterior boasts a parking space and manageable garden area.