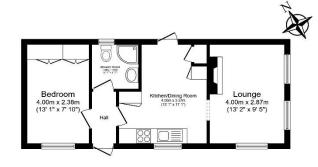

## **Key Features**

- Close To The Coast
- Garden space
- One Double Bedroom
- Over 50s
- Part Exchange Available
- Pre-owned park home
  - Regular bus service nearby
- Residential
  Development

Total floor area 39.5 m<sup>2</sup> (425 sq.ft,) approx The foor pains for fluendes groupes only. It is of them to reace Any messenemers, thos areas (holding any total flor area), openings and orientation are appointed in the guarantee and can also also be approxed and the orient the pain of the grademant. To black the any area, omission emissionament, pain must avy spon its own impedance). Towards