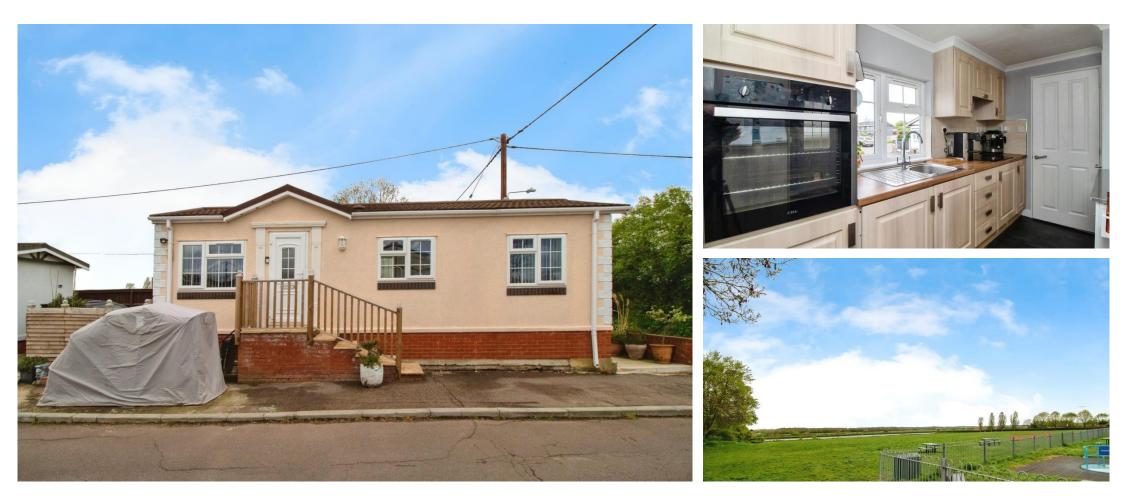

## Hockley, Essex, SS5

This Omar Regency (33x14), pre-owned park home is perfect for those looking for a detached, easy-tomaintain, bungalow-style property. The home is set on a corner plot and features a kitchen with integrated appliances, a relaxing lounge space and a double bedroom. The exterior boasts a parking space and manageable garden area.

The park is nestled alongside the stunning River Crouch which is visited each year by thousands of water birds, offering a tranquil and pleasing lifestyle while maintaining the community feel.

The park is located in the hamlet of Hullbridge and just 8 miles away is the seaside resort of Southend and the famous Cliffs Pavillion. From the park, residents can enjoy lovely riverside walks to the ancient village of Hullbridge and bus services are available to all local towns. The Essex Coast is home to varied and rare wildlife.