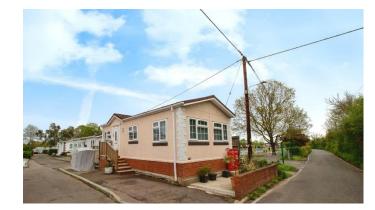

## Hockley, Essex, SS5

This Omar Regency (33x14), pre-owned park home is perfect for those looking for a detached, easy-tomaintain, bungalow-style property. The home is set on a corner plot and features a kitchen with integrated appliances, a relaxing lounge space and a double bedroom. The exterior boasts a parking space and manageable garden area.

The park is nestled alongside the stunning River Crouch which is visited each year by thousands of water birds, offering a tranquil and pleasing lifestyle while maintaining the community feel.

The park is located in the hamlet of Hullbridge and just 8 miles away is the seaside resort of Southend and the famous Cliffs Pavillion. From the park, residents can enjoy lovely riverside walks to the ancient village of Hullbridge and bus services are available to all local towns. The Essex Coast is home to varied and rare wildlife.