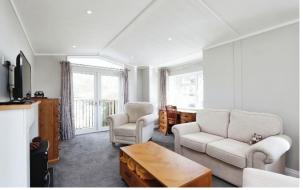

## Sheffield, Derbyshire, S21

This pre-owned, modern luxury park home (752 sq. ft.) is perfect for those looking for a detached, easy-to-maintain, bungalow-style property. The home has a kitchen and dining area, separate living room with an electric fireplace and doors leading to the garden. There are two double bedrooms with fitted wardrobes and a family bathroom with a bathtub and a walk-in shower. The landscaped exterior boasts a private garden area and driveway.