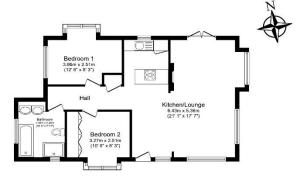

## Sheffield, Derbyshire, S21

This pre-owned, modern luxury park home (752 sq. ft.) is perfect for those looking for a detached, easy-to-maintain, bungalow-style property. The home has a kitchen and dining area, separate living room with an electric fireplace and doors leading to the garden. There are two double bedrooms with fitted wardrobes and a family bathroom with a bathtub and a walk-in shower. The landscaped exterior boasts a private garden area and driveway.