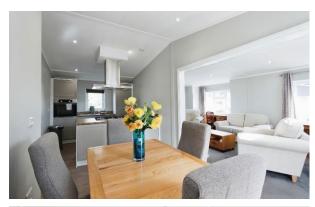

## Sheffield, Derbyshire, S21

This pre-owned, modern luxury park home (752 sq. ft.) is perfect for those looking for a detached, easy-to-maintain, bungalow-style property. The home has a kitchen and dining area, separate living room with an electric fireplace and doors leading to the garden. There are two double bedrooms with fitted wardrobes and a family bathroom with a bathtub and a walk-in shower. The landscaped exterior boasts a private garden area and driveway.