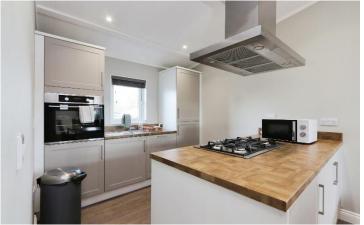

## Sheffield, Derbyshire, S21

This pre-owned, modern luxury park home (752 sq. ft.) is perfect for those looking for a detached, easy-to-maintain, bungalow-style property. The home has a kitchen and dining area, separate living room with an electric fireplace and doors leading to the garden. There are two double bedrooms with fitted wardrobes and a family bathroom with a bathtub and a walk-in shower. The landscaped exterior boasts a private garden area and driveway.