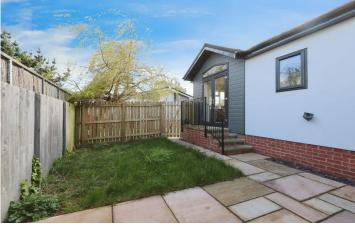

## Sheffield, Derbyshire, S21

This pre-owned, modern luxury park home (752 sq. ft.) is perfect for those looking for a detached, easy-to-maintain, bungalow-style property. The home has a kitchen and dining area, separate living room with an electric fireplace and doors leading to the garden. There are two double bedrooms with fitted wardrobes and a family bathroom with a bathtub and a walk-in shower. The landscaped exterior boasts a private garden area and driveway.