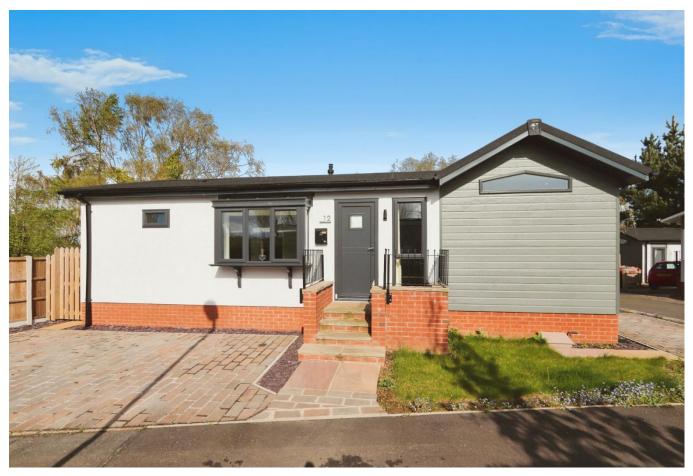

## Sheffield, Derbyshire, S21

This pre-owned, modern luxury park home (752 sq. ft.) is perfect for those looking for a detached, easy-to-maintain, bungalow-style property. The home has a kitchen and dining area, separate living room with an electric fireplace and doors leading to the garden. There are two double bedrooms with fitted wardrobes and a family bathroom with a bathtub and a walk-in shower. The landscaped exterior boasts a private garden area and driveway.