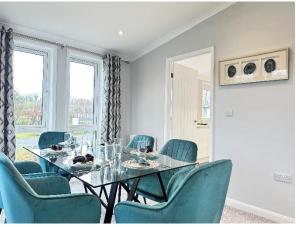

## Stretton, Derbyshire, DE55

This brand-new, modern-furnished Lesko Winchester (38'x20') luxury park home is perfect for those looking for a detached, easy-to-maintain, bungalow-style property. The home has a modern, spacious kitchen with integrated appliances, a comfortable living and dining area, two double bedrooms, an en suite and a bathroom.