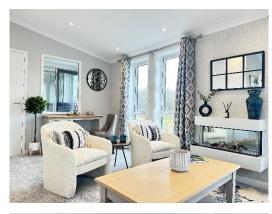

## Stretton, Derbyshire, DE55

This brand-new, modern-furnished Lesko Winchester (38'x20') luxury park home is perfect for those looking for a detached, easy-to-maintain, bungalow-style property. The home has a modern, spacious kitchen with integrated appliances, a comfortable living and dining area, two double bedrooms, an en suite and a bathroom.