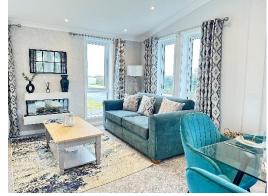

## Stretton, Derbyshire, DE55

This brand-new, modern-furnished Lesko Winchester (38'x20') luxury park home is perfect for those looking for a detached, easy-to-maintain, bungalow-style property. The home has a modern, spacious kitchen with integrated appliances, a comfortable living and dining area, two double bedrooms, an en suite and a bathroom.