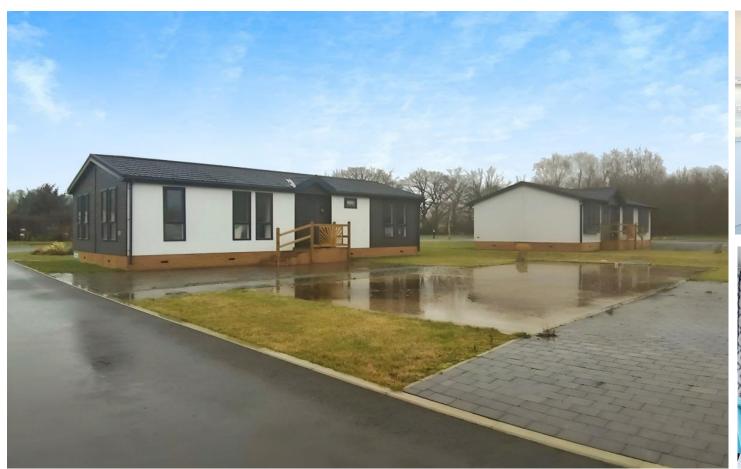

## Stretton, Derbyshire, DE55

This brand-new, modern-furnished Lesko Winchester (38'x20') luxury park home is perfect for those looking for a detached, easy-to-maintain, bungalow-style property. The home has a modern, spacious kitchen with integrated appliances, a comfortable living and dining area, two double bedrooms, an en suite and a bathroom.

The residential park home development is located on a private road, with glorious views of the surrounding rolling hills. Overlooking beautiful waters and close to a variety of convenient road links, the park provides a peaceful and idyllic setting. The development is situated between the towns of Clay Cross and Alfreton, you're within easy access to the local amenities, but also Matlock and the gorgeous Peak District. The area is full of countryside walks, historical sites and small villages. The larger cities of Sheffield and Nottingham are both a 20-minute drive from the park.