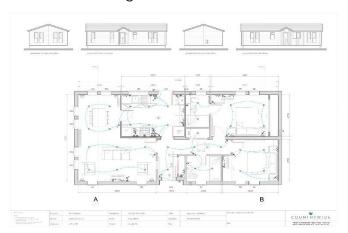

## Stretton, Derbyshire, DE55

This brand-new, modern-furnished Lesko Winchester (38'x20') luxury park home is perfect for those looking for a detached, easy-to-maintain, bungalow-style property. The home has a modern, spacious kitchen with integrated appliances, a comfortable living and dining area, two double bedrooms, an en suite and a bathroom.