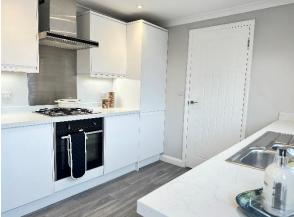

## Stretton, Derbyshire, DE55

This brand-new, modern-furnished Lesko Winchester (38'x20') luxury park home is perfect for those looking for a detached, easy-to-maintain, bungalow-style property. The home has a modern, spacious kitchen with integrated appliances, a comfortable living and dining area, two double bedrooms, an en suite and a bathroom.