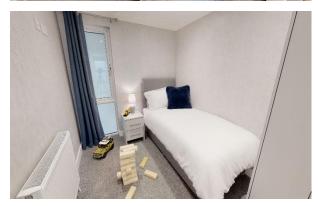

This brand new home has not been sited anywhere and has been delivered from the factory to a secure, dry storage facility. The home has three bedrooms, an en-suite shower room and wardrobe area to the master bedroom, open plan living area with a modern, fitted kitchen and there is double glazing and radiator heating.