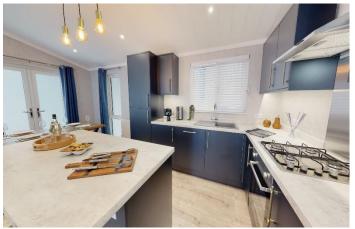

This brand new home has not been sited anywhere and has been delivered from the factory to a secure, dry storage facility. The home has three bedrooms, an en-suite shower room and wardrobe area to the master bedroom, open plan living area with a modern, fitted kitchen and there is double glazing and radiator heating.