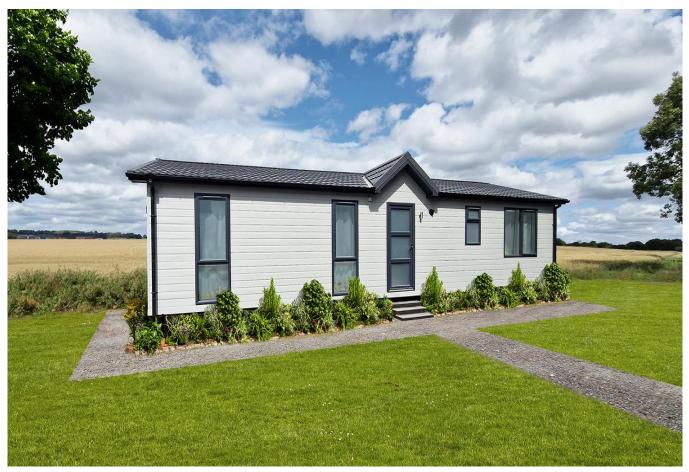

## **Sturminster Newton, Dorset, DT10**

We are pleased to be selling a brand new luxurious three bedroom park home bungalow (42'x20') built by Fairway Park Homes and Lodges. The home is available for purchase and collection now to be placed on the buyers own land (subject to the relevant planning consents).

This brand new home has not been sited anywhere and has been delivered from the factory to a secure, dry storage facility. The home has three bedrooms, an en-suite shower room and wardrobe area to the master bedroom, open plan living area with a modern, fitted kitchen and there is double glazing and radiator heating.

This home is built to the British BS3632 standard and comes with a 10 year Platinum Seal Warranty and is available to view and collect from Dorset (DT10 area) and the buyer will need to arrange transportation and appropriate siting.