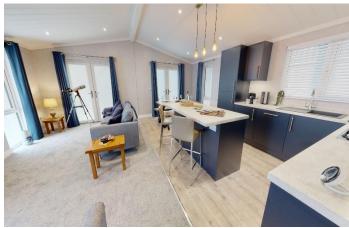

This brand new home has not been sited anywhere and has been delivered from the factory to a secure, dry storage facility. The home has three bedrooms, an en-suite shower room and wardrobe area to the master bedroom, open plan living area with a modern, fitted kitchen and there is double glazing and radiator heating.