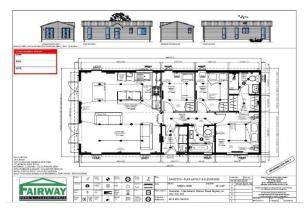

## **Sturminster Newton, Dorset, DT10**

We are pleased to be selling a brand new luxurious three bedroom park home bungalow (42'x20') built by Fairway Park Homes and Lodges. The home is available for purchase and collection now to be placed on the buyers own land (subject to the relevant planning consents).

This brand new home has not been sited anywhere and has been delivered from the factory to a secure, dry storage facility. The home has three bedrooms, an en-suite shower room and wardrobe area to the master bedroom, open plan living area with a modern, fitted kitchen and there is double glazing and radiator heating.