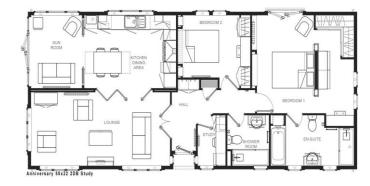

## Ely, Cambridgeshire, CB6

This brand-new, modern-furnished Omar Anniversary (50'x22') luxury park home is perfect for those looking for a detached, easy-to-maintain, bungalow-style property. The home is on a great, tranquil, corner plot and has stunning views across the countryside. The home has a spacious kitchen and dining room with a snug/conservatory leading off the kitchen with views across the countryside. There is a further living room, two double bedrooms, an en suite and a bathroom.

## **Key Features**

- Brand new home
- Countryside Views
- Fully Furnished
- Over 50s
- Part Exchange Available

- Pet-Friendly
- Residential Development
- Two bedrooms
- Study
- Decking

01793 840917

advice@quickmoveproperties.co.uk