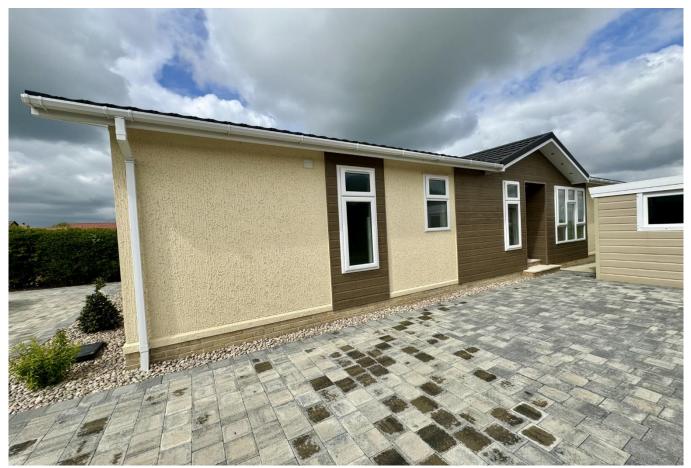

## Ely, Cambridgeshire, CB6

This brand-new, modern-furnished Omar Anniversary (50'x22') luxury park home is perfect for those looking for a detached, easy-to-maintain, bungalow-style property. The home is on a great, tranquil, corner plot and has stunning views across the countryside. The home has a spacious kitchen and dining room with a snug/conservatory leading off the kitchen with views across the countryside. There is a further living room, two double bedrooms, an en suite and a bathroom.

The development is located south west of Ely, in the village of Haddenham. The village is surrounded by gorgeous countryside, nearby are nature reserves, the River Ouse and the Drayton Lakes. Located 7 miles from the park is Ely, with its choice of shops, cafes, restaurants, and Cathedral.