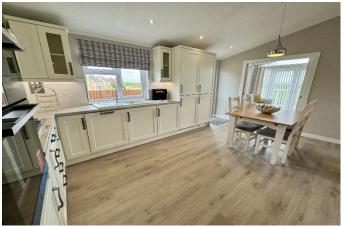

## Ely, Cambridgeshire, CB6

This brand-new, modern-furnished Omar Anniversary (50'x22') luxury park home is perfect for those looking for a detached, easy-to-maintain, bungalow-style property. The home is on a great, tranquil, corner plot and has stunning views across the countryside. The home has a spacious kitchen and dining room with a snug/conservatory leading off the kitchen with views across the countryside. There is a further living room, two double bedrooms, an en suite and a bathroom.