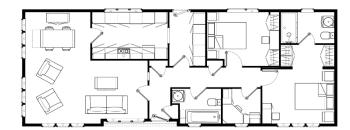

## Price as listed

This brand new, modern-furnished Omar Colorado (1000 sq ft') luxury park home is perfect for those looking for a detached, easy to maintain, bungalow-style property. The home features a kitchen with integrated appliances, dining area, a comfortable living room, two bedrooms and two bathrooms. The home has a driveway with parking for two cars.