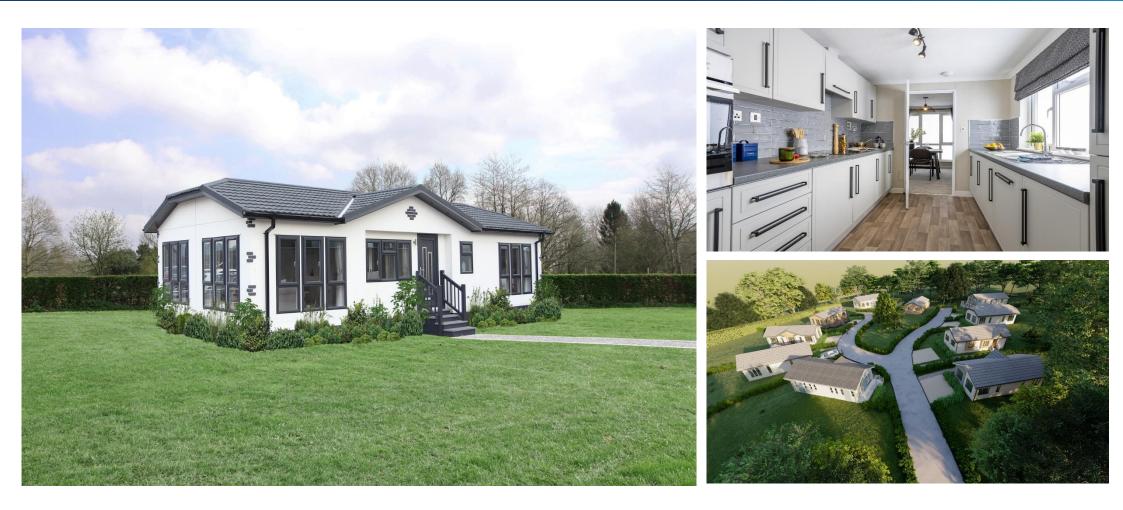

## Price as listed

This brand new, modern-furnished Omar Colorado (1000 sq ft') luxury park home is perfect for those looking for a detached, easy to maintain, bungalow-style property. The home features a kitchen with integrated appliances, dining area, a comfortable living room, two bedrooms and two bathrooms. The home has a driveway with parking for two cars.

Located in a central position on the Isle of Wight, this brand-new residential development is exclusive for the over 45s. It is also pet friendly, gated, and has CCTV to provide extra privacy and security. Residents can have their own sheds with the park owner's agreement, and each home has 2 parking spaces.

The park is located in an ideal position, surrounded by countryside and greenery but just a 5-minute walk from the nearby town of Newport. The nearest supermarket and golf course are also within walking distance. The Isle of Wight is a designated Area of Outstanding Natural Beauty, with many walking trails, cycle routes and beaches to explore.