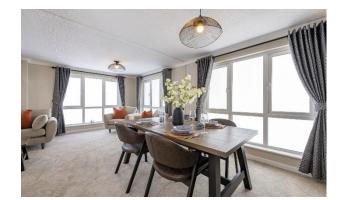

## Price as listed

This brand new, modern-furnished Omar Colorado (1000 sq ft') luxury park home is perfect for those looking for a detached, easy to maintain, bungalow-style property. The home features a kitchen with integrated appliances, dining area, a comfortable living room, two bedrooms and two bathrooms. The home has a driveway with parking for two cars.