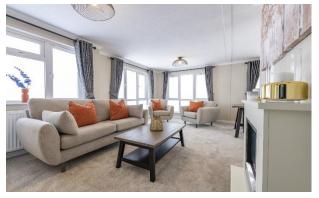

## Price as listed

This brand new, modern-furnished Omar Colorado (1000 sq ft') luxury park home is perfect for those looking for a detached, easy to maintain, bungalow-style property. The home features a kitchen with integrated appliances, dining area, a comfortable living room, two bedrooms and two bathrooms. The home has a driveway with parking for two cars.