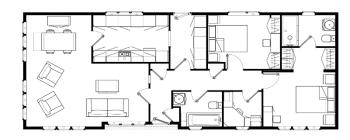

## Newport, Isle of Wight, PO30 Quickmove

This brand new, modern-furnished Omar Colorado (1000 sq ft') luxury park home is perfect for those looking for a detached, easy to maintain, bungalow-style property. The home features a kitchen with integrated appliances, dining area, a comfortable living room, two bedrooms and two bathrooms. The home has a driveway with parking for two cars.

## **Key Features**

- Brand new home
- CCTV Security System
- Close To Nearby Amenities
- Fully Furnished
- Landscaped grounds

- Over 45s
- Part Exchange Available
- Pet-Friendly
- Private
- Gated
  Development