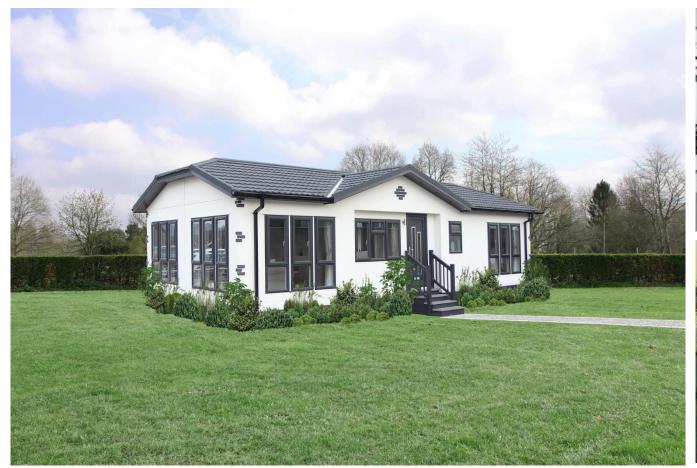

## Newport, Isle of Wight, PO30 Quickmove

This brand new, modern-furnished Omar Colorado (1000 sq ft') luxury park home is perfect for those looking for a detached, easy to maintain, bungalow-style property. The home features a kitchen with integrated appliances, dining area, a comfortable living room, two bedrooms and two bathrooms. The home has a driveway with parking for two cars.

Age restriction: Over 45's

Pet friendly: Yes

Site fees: £2,950 per year

Stock images have been used, the home on site may vary