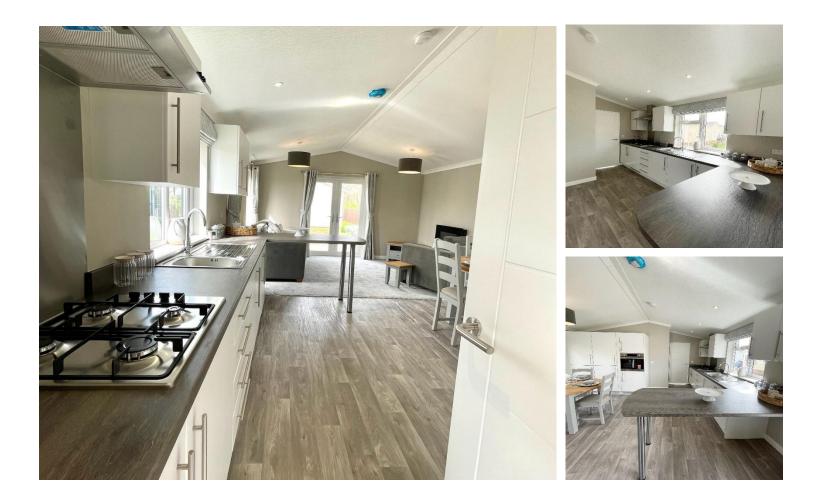

# Price as listed

This brand-new, modern-

furnished Omar Newmarket (40'x14') luxury park home is perfect for those looking for a detached, easy-to-maintain, bungalow-style property. The home features a spacious kitchen and dining room, comfortable living space, two bedrooms, and a bathroom.

#### **Key Features**

- Brand new home
- Community Living
- Exceptionally High Specification
- Fully Furnished
- Garden space

- Modern design
- Over 50s
- Part Exchange Available
- Residential Development
- Shops and amenities nearby