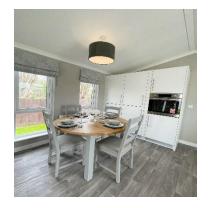

# Price as listed

This brand-new, modern-

furnished Omar Newmarket (40'x14') luxury park home is perfect for those looking for a detached, easy-to-maintain, bungalow-style property. The home features a spacious kitchen and dining room, comfortable living space, two bedrooms, and a bathroom.

#### **Key Features**

- Brand new home
- Community Living
- Exceptionally High Specification
- Fully Furnished
- Garden space

- Modern design
- Over 50s
- Part Exchange Available
- Residential Development
- Shops and amenities nearby