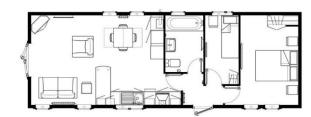

# Price as listed

This brand-new, modern-

furnished Omar Newmarket (40'x14') luxury park home is perfect for those looking for a detached, easy-to-maintain, bungalow-style property. The home features a spacious kitchen and dining room, comfortable living space, two bedrooms, and a bathroom.