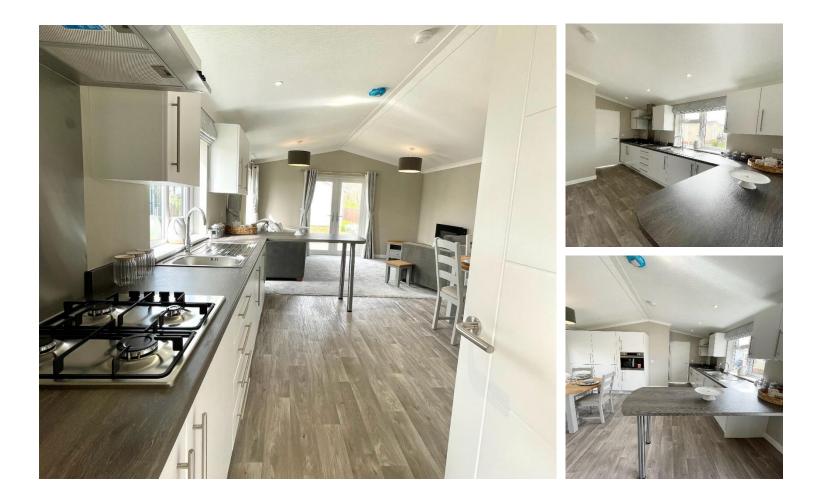

# £120,000

This brand-new, modern-

furnished Omar Newmarket (40'x14') luxury park home is perfect for those looking for a detached, easy-to-maintain, bungalow-style property. The home features a spacious kitchen and dining room, comfortable living space, two bedrooms, and a bathroom.

#### **Key Features**

- Brand new home
- Community Living
- Exceptionally High Specification
- Fully Furnished
- Garden space

wmarket 40'x14' 2

- Modern design
- Over 50s
- Part Exchange Available
- Residential Development
- Shops and amenities nearby