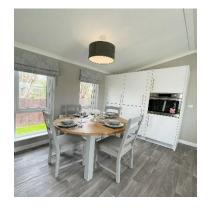

# £120,000

This brand-new, modern-

furnished Omar Newmarket (40'x14') luxury park home is perfect for those looking for a detached, easy-to-maintain, bungalow-style property. The home features a spacious kitchen and dining room, comfortable living space, two bedrooms, and a bathroom.

#### **Key Features**

- Brand new home
- Community Living
- Exceptionally High Specification
- Fully Furnished
- Garden space

wmarket 40'x14' 2

- Modern design
- Over 50s
- Part Exchange Available
- Residential Development
- Shops and amenities nearby