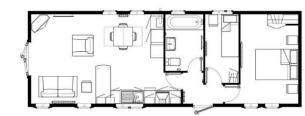

# £120,000

This brand-new, modern-

furnished Omar Newmarket (40'x14') luxury park home is perfect for those looking for a detached, easy-to-maintain, bungalow-style property. The home features a spacious kitchen and dining room, comfortable living space, two bedrooms, and a bathroom.