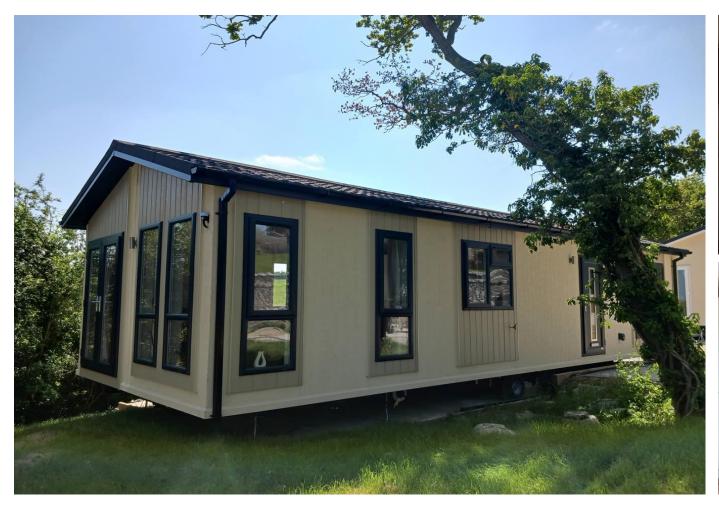

## Ipswich, Suffolk, IP6

This brand new, modern-furnished Omar Newmarket luxury park home (40'x14') is perfect for those looking for a detached, easy to maintain, bungalow style retirement property. This fully furnished traditional style home features two bedrooms and a kitchen with integrated appliances.

## **Key Features**

- Brand new home
- Community Living
- Countryside Views
- Exceptionally High Specification
- Fully Furnished
- Village Location

- Integrated Appliances
- Part Exchange Available
- Pet-Friendly
- Residential Development