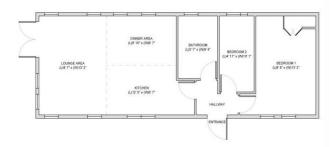

## Ipswich, Suffolk, IP6

This brand new, modern-furnished Omar Newmarket luxury park home (40'x14') is perfect for those looking for a detached, easy to maintain, bungalow style retirement property. This fully furnished traditional style home features two bedrooms and a kitchen with integrated appliances.