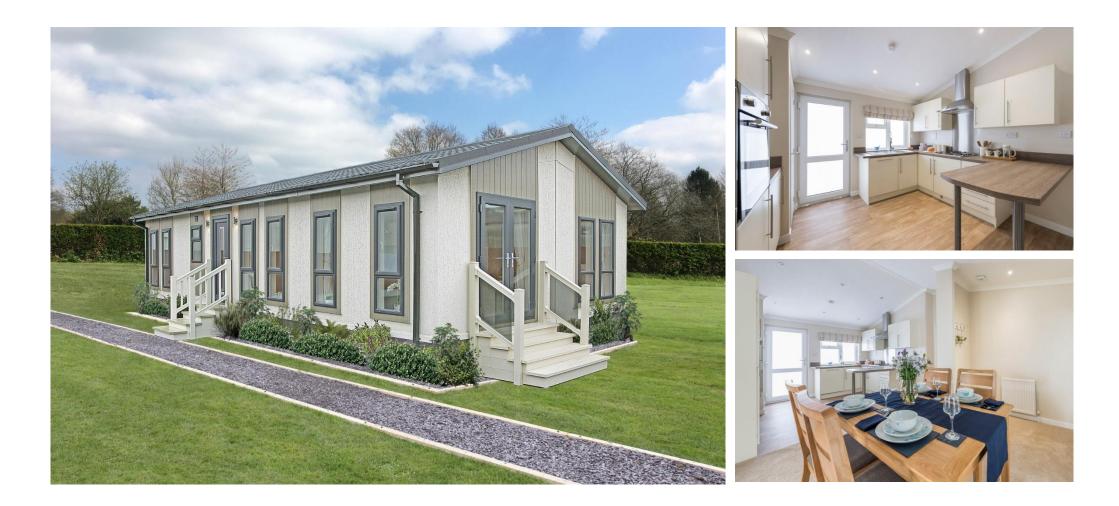

### £312,000

This brand new, modern-furnished luxury Omar Newmarket (36'x22') is perfect for those looking for a detached, easy to maintain, bungalowstyle property. The homes come with a shed and driveway as well as an easy to maintain garden area.

#### **Key Features**

- CCTV on park
- Coastal Location
- Excellent Transport Links
- Garden space
- Landscaped grounds
- Over 55's
- Part Exchange Available
- Residential Development

**CONTACT US** 01793 840917 advice@quickmoveproperties.co.uk