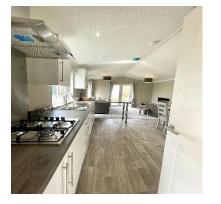

## Pevensey, East Sussex, BN24

This brand new, modern bespoke Omar Newmarket (40'x14') luxury park bungalow is perfect for those looking for a detached, easy to maintain, bungalow-style retirement property. The home features a modern, fully fitted kitchen with integrated appliances, there is a comfortable living room and two bedrooms.