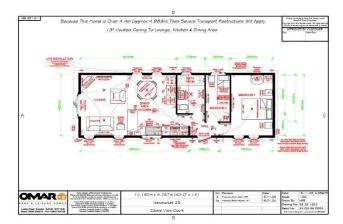

## Pevensey, East Sussex, BN24

This brand new, modern bespoke Omar Newmarket (40'x14') luxury park bungalow is perfect for those looking for a detached, easy to maintain, bungalow-style retirement property. The home features a modern, fully fitted kitchen with integrated appliances, there is a comfortable living room and two bedrooms.