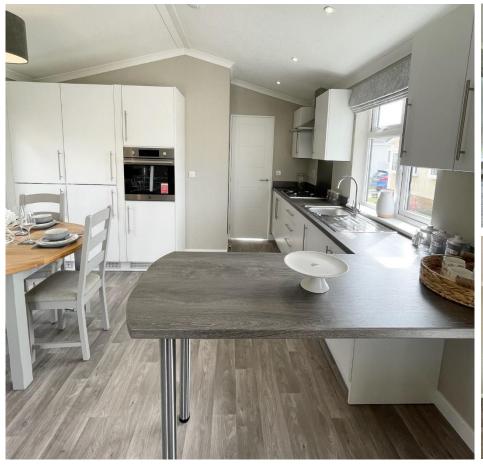

## Pevensey, East Sussex, BN24

This brand new, modern bespoke Omar Newmarket (40'x14') luxury park bungalow is perfect for those looking for a detached, easy to maintain, bungalow-style retirement property. The home features a modern, fully fitted kitchen with integrated appliances, there is a comfortable living room and two bedrooms.