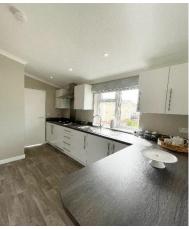

## Pevensey, East Sussex, BN24

This brand new, modern bespoke Omar Newmarket (40'x14') luxury park bungalow is perfect for those looking for a detached, easy to maintain, bungalow-style retirement property. The home features a modern, fully fitted kitchen with integrated appliances, there is a comfortable living room and two bedrooms.