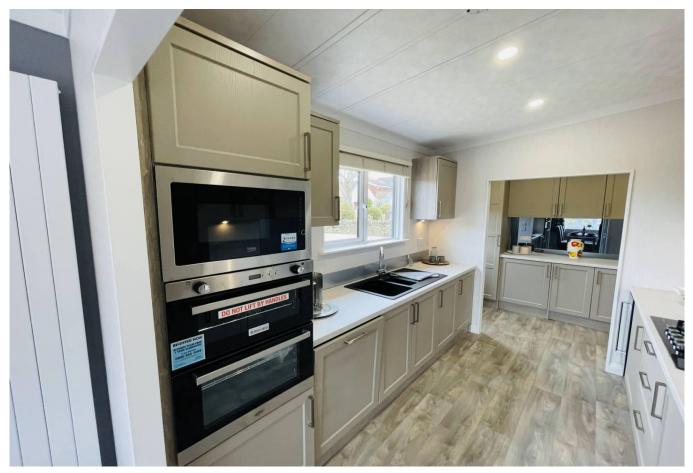

## Frenchay, Bristol, BS16

This brand-new, modern-furnished Pemberton Kingsdale (40'x20') luxury park home is perfect for those looking for a detached, easy-to-maintain, bungalow-style property. The home has a modern kitchen with integrated appliances, a dining area and a comfortable living room. There are two double bedrooms, an en suite and a main bathroom.