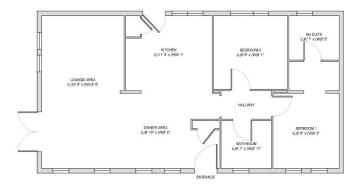

## Frenchay, Bristol, BS16

This brand-new, modern-furnished Pemberton Kingsdale (40'x20') luxury park home is perfect for those looking for a detached, easy-to-maintain, bungalow-style property. The home has a modern kitchen with integrated appliances, a dining area and a comfortable living room. There are two double bedrooms, an en suite and a main bathroom.