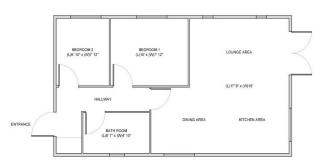

## Biggleswade, Bedfordshire, SG18

This brand new, modern-furnished Park Home (30'x16') luxury park home is perfect for those looking for a detached, easy to maintain, bungalow-style property. The home has a modern kitchen with integrated appliances, a comfortable living area, two bedrooms and a bathroom.