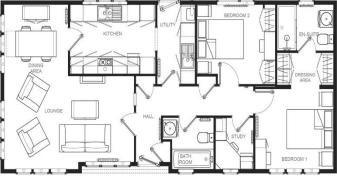

## Woolacombe, Devon, EX34

This home is perfect for those looking for a detached, easy to maintain, bungalow style retirement property in a modern secluded development. This top of the range park home is designed to a high, luxury standard with an intelligent floor plan. The home features a modern kitchen with integrated appliances, a comfortable living area and two double bedrooms.

## **Key Features**

- Brand new home
- High specification
- Modern home
- Fully Furnished
- Coastal location

- Countryside views
- Over 45s
- Part exchange available
- Two bedrooms
- Community living