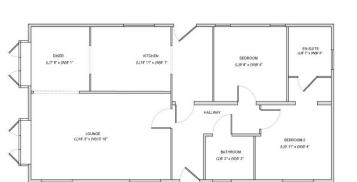

## Woolacombe, Devon, EX34

This home is perfect for those looking for a detached, easy-to-maintain, bungalow-style retirement property in a modern secluded development. This top-of-the-range park home is designed to a high, luxury standard with an intelligent floor plan. The home features a modern kitchen with integrated appliances, a comfortable living area and two bedrooms.