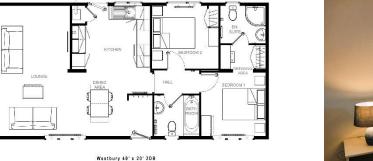

## Woolacombe, Devon, EX34

This home is perfect for those looking for a detached, easy to maintain, bungalow style retirement property in a modern secluded development. This top of the range park home is designed to a high, luxury standard with an intelligent floor plan. The home features a modern kitchen with integrated appliances, a comfortable living area and two bedrooms.