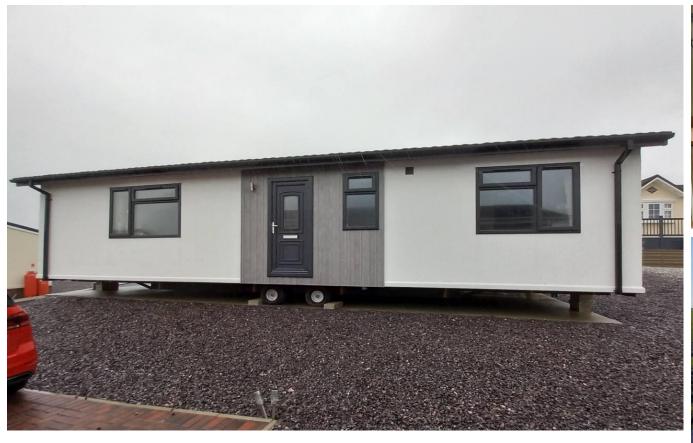

## Woolacombe, Devon, EX34

This home is perfect for those looking for a detached, easy to maintain, bungalow style retirement property in a modern secluded development. This top of the range park home is designed to a high, luxury standard with an intelligent floor plan. The home features a modern kitchen with integrated appliances, a comfortable living area and two bedrooms.

## **Key Features**

- Brand new home
- Coastal Location
- Countryside location
- Enhanced part exchange for a quick sale
- Fully Furnished
- Modern design
- Over 45s
- Residential Development
- Exceptionally High Specification