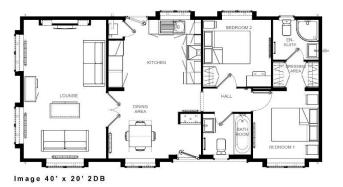

## Swansea, Wales, SA3

This brand new, modern-furnished Omar Image (42'x20') luxury park home is perfect for those looking for a detached, easy to maintain, bungalow-style property. The home features a kitchen with integrated appliances, a comfortable living room, two double bedrooms, an en suite and a bathroom. The home also has parking for 2 cars.

## **Key Features**

- Brand new home
- Cat Friendly
- Countryside location
- Exceptionally High Specification
- Fully Furnished

- Landscaped Park
- Over 50s
- Part Exchange Available
- Residential Development
- Two Double Bedrooms