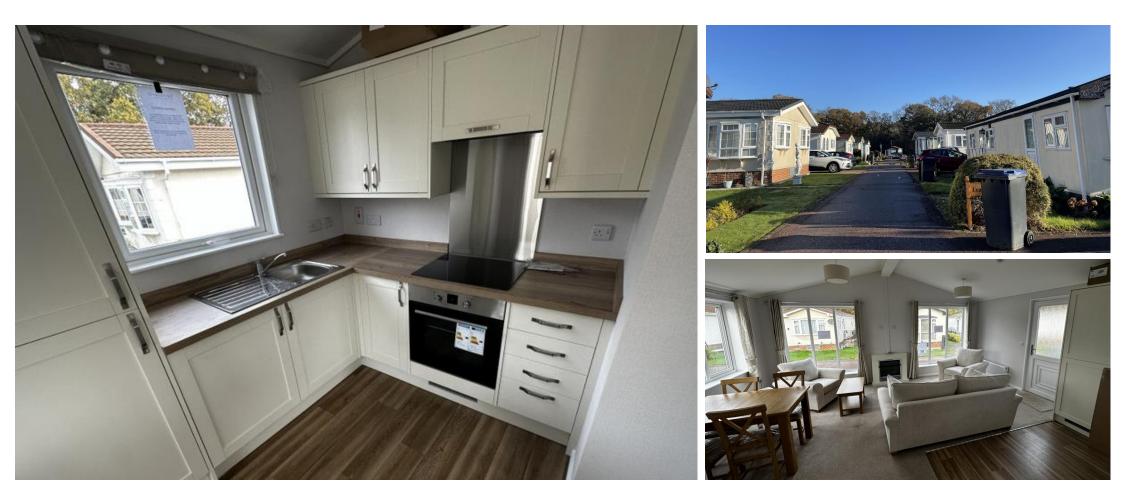

### £175,000

This brand new, modern-furnished luxury Prestige Sonata (30'x20') comes fully furnished with a shed and driveway as well as an easy to maintain garden area.

This residential development is situated a few miles outside of the historic city of Canterbury. The park is beautifully landscaped, it is exclusive for the over 55's and does not allow pets. Each home has its own manageable garden, and a concrete shed can be provided. All have expertly built skirts and steps with handrails. The park is set amongst an Oak Woodland with bluebells in the Spring. With Canterbury, and its wealth of cultural and convenient amenities to one side and the seaside town of Herne Bay to the other, this park makes a natural choice for a retirement location. There are great transport links in the area with a bus stop just outside the park.

Age restriction: Over 55's Pet friendly: No Site fees: £184.40 to £209.96 per month Stock images have been used, the home on site may vary