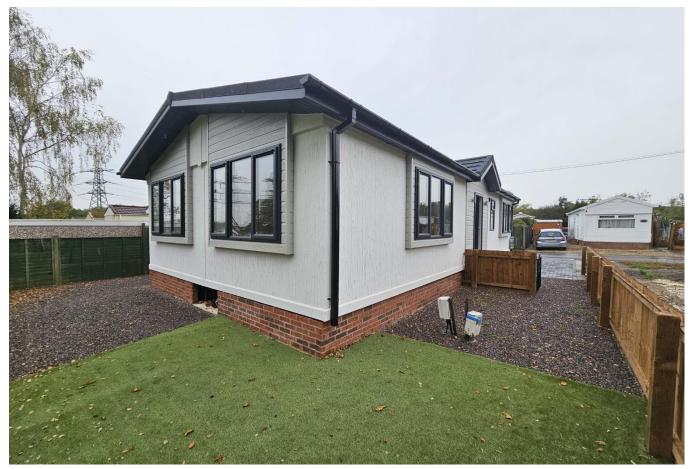

## Swindon, Wiltshire, SN25

This brand new, modern-furnished Prestige Sonata (40'x20') luxury park home is perfect for those looking for a detached, easy to maintain, bungalow-style property. The home features a kitchen with integrated appliances, a comfortable living room, two bedrooms and a bathroom. The home also has a driveway suitable for 2 cars.