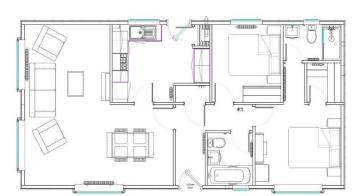

## Swindon, Wiltshire, SN25

This brand new, modern-furnished Prestige Sonata (40'x20') luxury park home is perfect for those looking for a detached, easy to maintain, bungalow-style property. The home features a kitchen with integrated appliances, a comfortable living room, two bedrooms and a bathroom. The home also has a driveway suitable for 2 cars.