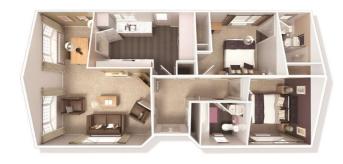

## Newport, Isle of Wight, PO30 Quickmove

This brand new, modern-furnished Willerby Hazelwood (900 sq ft') luxury park home is perfect for those looking for a detached, easy to maintain, bungalow-style property. The home features a kitchen with integrated appliances, dining area, a comfortable living room, two bedrooms and two bathrooms. The home has a driveway with parking for two cars.