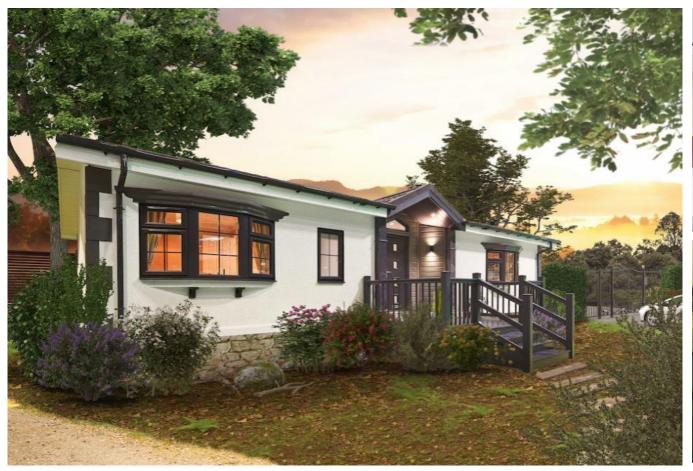

## Newport, Isle of Wight, PO30 Quickmove

This brand new, modern-furnished Willerby Hazelwood (900 sq ft') luxury park home is perfect for those looking for a detached, easy to maintain, bungalow-style property. The home features a kitchen with integrated appliances, dining area, a comfortable living room, two bedrooms and two bathrooms. The home has a driveway with parking for two cars.

The park is located in an ideal position, surrounded by countryside and greenery but just a 5 minute walk from the nearby town of Newport. The nearest supermarket and golf course are also within walking distance. The Isle of Wight is a designated Area of Outstanding Natural Beauty, with many walking trails, cycle routes and beaches to explore.